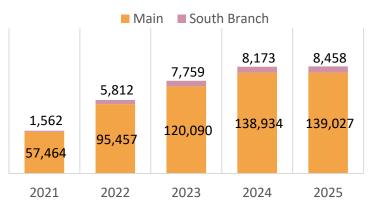

l Elections: Pat Klawitter will serve as president for a 2-year term and Judy Roraff will serve as treasurer until the fall.
- 2) Board members appointed Jim Wolf to the board.
- 3) The Spring Book sale held in May reported a total sale amount of over \$18,700, which was slightly higher than the 2024 Spring Book Sale.
- 4) The board approved an increase in funding for the Good Morning Sunshine concert series for added performances.

#### Mount Prospect Public Library Foundation

- 1) The 2024 audit was completed by Evans, Marshall & Pease.
- 2) The Fall Raffle dates are tentatively set for October 10-16, 2025.

Pag 6 of 0

## **Overall Circulation YTD**



### **Book Circulation YTD**

**AV Circulation YTD** 





### eMedia Circulation YTD

LoT Circulation YTD





2025 Door Count - YTD



2025 YTD Top 5 Databases



Study Room Usage YTD



## Program Attendance YTD



## Number of Programs YTD



## Meeting Room Usage by Public YTD





Public Computer Hours Usage YTD



## Wireless Unique Users YTD



2025 Questions by Location



## Mount Prospect Public Library 2022-2027 Strategic Plan Implementation Progress

## Strategic Plan Progress Report

### Items Completed in May 2025

- 1. **Public Technology Audit**. Conduct public technology audit to identify opportunities for improvement, ensuring that public technology is comprehensive, up to date, and easy to use. (C2A)
  - a. The audit was completed in May 2025, and the resulting report is in the board packet. Jaime Lopez, IT Manager, will be at the board meeting to present the results to the board.

### Selected In Prog