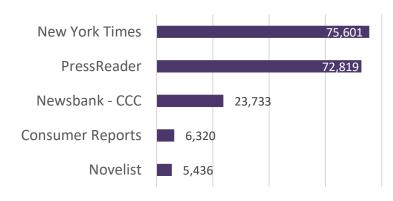

ill serve as president for a 2-year term and Judy Roraff will serve as treasurer until the fall.
- 2) Board members appointed Jim Wolf to the board.
- 3) The Spring Book sale held in May reported a total sale amount of over \$18,700, which was slightly higher than the 2024 Spring Book Sale.
- 4) The board approved an increase in funding for the Good Morning Sunshine concert series for added performances.

#### Mount Prospect Public Library Foundation

- 1) The 2024 audit was completed by Evans, Marshall & Pease.
- 2) The Fall Raffle dates are tentatively set for October 10-16, 2025.

Pag 6 of 0

## **Overall Circulation YTD**



### **Book Circulation YTD**

**AV Circulation YTD** 





### eMedia Circulation YTD

LoT Circulation YTD





2025 Door Count - YTD



2025 YTD Top 5 Databases



Study Room Usage YTD



## Program Attendance YTD



## Number of Programs YTD



## Meeting Room Usage by Public YTD





Public Computer Hours Usage YTD



## Wireless Unique Users YTD



2025 Questions by Location



## Mount Prospect Public Library 2022-2027 Strategic Plan Implementation Progress

## Strategic Plan Progress Report

### Items Completed in May 2025

- 1. **Public Technology Audit**. Conduct public technology audit to identify opportunities for improvement, ensuring that public technology is comprehensive, up to date, and easy to use. (C2A)
  - a. The audit was completed in May 2025, and the resulting report is in the board packet. Jaime Lopez, IT Manager, will be at the board meeting to present the results to the board.

### Selected In Progress Items

- 2. **2**<sup>n