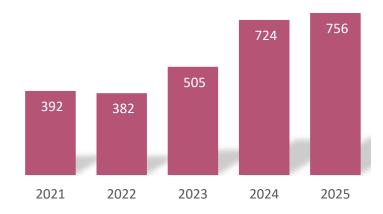

ntil the fall.
- 2) Board members appointed Jim Wolf to the board.
- 3) The Spring Book sale held in May reported a total sale amount of over \$18,700, which was slightly higher than the 2024 Spring Book Sale.
- 4) The board approved an increase in funding for the Good Morning Sunshine concert series for added performances.

#### Mount Prospect Public Library Foundation

- 1) The 2024 audit was completed by Evans, Marshall & Pease.
- 2) The Fall Raffle dates are tentatively set for October 10-16, 2025.

Pag 6 of 0

## **Overall Circulation YTD**



### **Book Circulation YTD**

**AV Circulation YTD** 





### eMedia Circulation YTD

LoT Circulation YTD





2025 Door Count - YTD



2025 YTD Top 5 Databases



Study Room Usage YTD



## Program Attendance YTD



## Number of Programs YTD



## Meeting Room Usage by Public YTD





Public Computer Hours Usage YTD



## Wireless Unique Users YTD



2025 Questions by Location



## Mount Prospect Public Library 2022-2027 Strategic Plan Implementation Progress

## Strategic Plan Progress Report

### Items Completed in May 2025

- 1. **Public Technology Audit**. Conduct public technology audit to identify opportunities for improvement, ensuring that public technology is comprehensive, up to date, and easy to use. (C2A)
  - a. The audit was completed in May 2025, and the resulting report is in the board packet. Jaime Lopez, IT Manager, will be at the board meeting to present the results to the board.

### Selected In Progress Items

- 2. **2**<sup>nd</sup> **Floor Renovation** (A1B). Identify implementation timeline and funding o