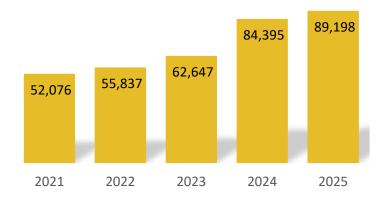

Public Library

- 1) Annual Elections: Pat Klawitter will serve as president for a 2-year term and Judy Roraff will serve as treasurer until the fall.
- 2) Board members appointed Jim Wolf to the board.
- 3) The Spring Book sale held in May reported a total sale amount of over \$18,700, which was slightly higher than the 2024 Spring Book Sale.
- 4) The board approved an increase in funding for the Good Morning Sunshine concert series for added performances.

#### Mount Prospect Public Library Foundation

- 1) The 2024 audit was completed by Evans, Marshall & Pease.
- 2) The Fall Raffle dates are tentatively set for October 10-16, 2025.

Pag 6 of 0

## **Overall Circulation YTD**



### **Book Circulation YTD**

**AV Circulation YTD** 





### eMedia Circulation YTD

LoT Circulation YTD





2025 Door Count - YTD



2025 YTD Top 5 Databases



Study Room Usage YTD



## Program Attendance YTD



## Number of Programs YTD



## Meeting Room Usage by Public YTD





Public Computer Hours Usage YTD



## Wireless Unique Users YTD



2025 Questions by Location



## Mount Prospect Public Library 2022-2027 Strategic Plan Implementation Progress

## Strategic Plan Progress Report

### Items Completed in May 2025

- 1. **Public Technology Audit**. Conduct public technology audit to identify opportunities for improvement, ensuring that public technology is comprehensive, up to date, and easy to use. (C2A)
  - a. The audit was completed in May 2025, and the resulting report is in the board packet. Jaime Lopez, IT Manager, will be at the board meeting to present the results to the b