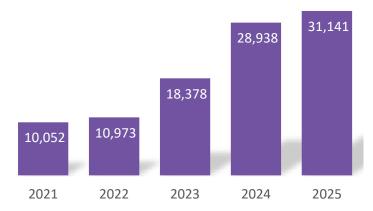

aff will serve as treasurer until the fall.
- 2) Board members appointed Jim Wolf to the board.
- 3) The Spring Book sale held in May reported a total sale amount of over \$18,700, which was slightly higher than the 2024 Spring Book Sale.
- 4) The board approved an increase in funding for the Good Morning Sunshine concert series for added performances.

#### Mount Prospect Public Library Foundation

- 1) The 2024 audit was completed by Evans, Marshall & Pease.
- 2) The Fall Raffle dates are tentatively set for October 10-16, 2025.

Pag 6 of 0

## **Overall Circulation YTD**



### **Book Circulation YTD**

**AV Circulation YTD** 





### eMedia Circulation YTD

LoT Circulation YTD





2025 Door Count - YTD



2025 YTD Top 5 Databases



Study Room Usage YTD



## Program Attendance YTD



## Number of Programs YTD



## Meeting Room Usage by Public YTD





Public Computer Hours Usage YTD



## Wireless Unique Users YTD



2025 Questions by Location



## Mount Prospect Public Library 2022-2027 Strategic Plan Implementation Progress

## Strategic Plan Progress Report

### Items Completed in May 2025

- 1. **Public Technology Audit**. Conduct public technology audit to identify opportunities for improvement, ensuring that public technology is comprehensive, up to date, and easy to use. (C2A)
  - a. The audit was completed in May 2025, and the resulting report is in the board packet. Jaime Lopez, IT Manager, will be at the board meeting to present the results to the board.

### Selected In Progress Items

- 2. **2**<sup>nd</sup> **Floor Renovation** (A1B). Identify implemen