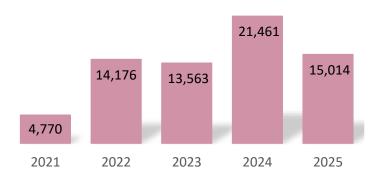

ublic Library

- 1) Annual Elections: Pat Klawitter will serve as president for a 2-year term and Judy Roraff will serve as treasurer until the fall.
- 2) Board members appointed Jim Wolf to the board.
- 3) The Spring Book sale held in May reported a total sale amount of over \$18,700, which was slightly higher than the 2024 Spring Book Sale.
- 4) The board approved an increase in funding for the Good Morning Sunshine concert series for added performances.

#### Mount Prospect Public Library Foundation

- 1) The 2024 audit was completed by Evans, Marshall & Pease.
- 2) The Fall Raffle dates are tentatively set for October 10-16, 2025.

Pag 6 of 0

## **Overall Circulation YTD**



### **Book Circulation YTD**

**AV Circulation YTD** 





### eMedia Circulation YTD

LoT Circulation YTD





2025 Door Count - YTD



2025 YTD Top 5 Databases



Study Room Usage YTD



## Program Attendance YTD



## Number of Programs YTD



## Meeting Room Usage by Public YTD





Public Computer Hours Usage YTD



## Wireless Unique Users YTD



2025 Questions by Location



## Mount Prospect Public Library 2022-2027 Strategic Plan Implementation Progress

## Strategic Plan Progress Report

### Items Completed in May 2025

- 1. **Public Technology Audit**. Conduct public technology audit to identify opportunities for improvement, ensuring that public technology is comprehensive, up to date, and easy to use. (C2A)
  - a. The audit was completed in May 2025, and the resulting report is in the board packet. Jaime Lopez, IT Manager, will be at the board meeting to present the results to the boa