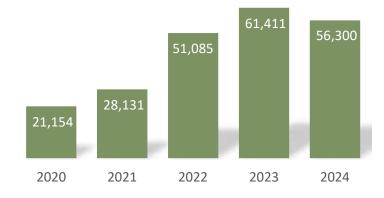

The goal of this event will be to re-introduce ourselves to each other, meet newly elected officials or new staff, and have an opportunity to interact and discuss local issues.

6. **2024 Year-End Statistics**. This is agenda item 9. 2024 was another terrific year for the library, with usage up across the board. For the second year in a row, we have exceeded one million circulations. Other areas where we increased from 2023 are door count, both at Main and South Branch; questions answered; program attendance; number of programs; study room usage; meeting room usage by the public; new MP library cards, and total MP library cards. At some point we'll start to level off, but for now we are delighted to see how well the library is serving the community.