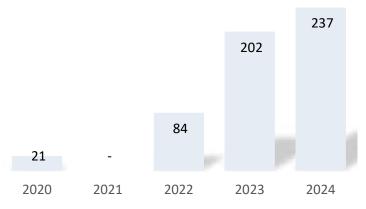

The goal of this event will be to re-introduce ourselves to each other, meet newly elected officials or new staff, and have an opportunity to interact and discuss local issues.

6. **2024 Year-End Statistics**. This is agenda item 9. 2024 was another terrific year for the library, with usage up across the board. For the second year in a row, we have exceeded one million circulations. Other areas where we increased from 2023 are door count, both at Main and South Branch; questions answered; program attendance; number of programs; study room usage; meeting room usage by the public; new MP library cards, and total MP library cards. At some point we'll start to level off, but for now we are delighted to see how well the library is serving the community.