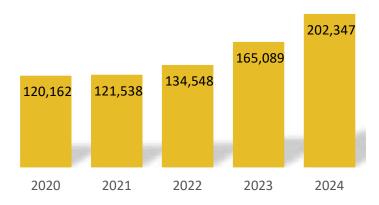

The goal of this event will be to re-introduce ourselves to each other, meet newly elected officials or new staff, and have an opportunity to interact and discuss local issues.

6. **2024 Year-End Statistics**. This is agenda item 9. 2024 was another terrific year for the library, with usage up across the board. For the second year in a row, we have exceeded one million circulations. Other areas where we increased from 2023 are door count, both at Main and South Branch; questions answered; program attendance; number of programs; study room usage; meeting room usage by the public; new MP library cards, and total MP library cards. At some point we'll start to level off, but for now we are delighted to see how well the library is serving the community.