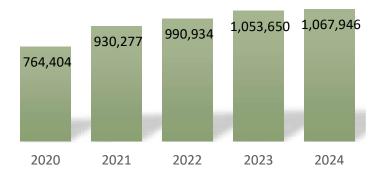

The goal of this event will be to re-introduce ourselves to each other, meet newly elected officials or new staff, and have an opportunity to interact and discuss local issues.

6. **2024 Year-End Statistics**. This is agenda item 9. 2024 was another terrific year for the library, with usage up across the board. For the second year in a row, we have exceeded one million circulations. Other areas where we increased from 2023 are door count, both at Main and South Branch; questions answered; program attendance; number of programs; study room usage; meeting room usage by the public; new MP library cards, and total MP library cards. At some point we'll start to level off, but for now we are delighted to see how well the library is serving the community.