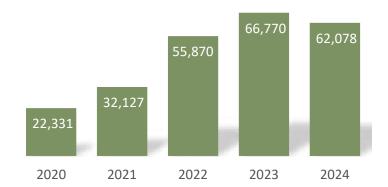

The goal of this event will be to re-introduce ourselves to each other, meet newly elected officials or new staff, and have an opportunity to interact and discuss local issues.

6. **2024 Year-End Statistics**. This is agenda item 9. 2024 was another terrific year for the library, with usage up across the board. For the second year in a row, we have exceeded one million circulations. Other areas where we increased from 2023 are door count, both at Main and South Branch; questions answered; program attendance; number of programs; study room usage; meeting room usage by the public; new MP library cards, and total MP library cards. At some point we'll start to level off, but for now we are delighted to see how well the library is serving the community.