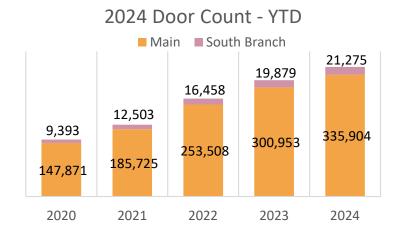

The goal of this event will be to re-introduce ourselves to each other, meet newly elected officials or new staff, and have an opportunity to interact and discuss local issues.

6. **2024 Year-End Statistics**. This is agenda item 9. 2024 was another terrific year for the library, with usage up across the board. For the second year in a row, we have exceeded one million circulations. Other areas where we increased from 2023 are door count, both at Main and South Branch; questions answered; program attendance; number of programs; study room usage; meeting room usage by the public; new MP library cards, and total MP library cards. At some point we'll start to level off, but for now we are delighted to see how well the library is serving the community.