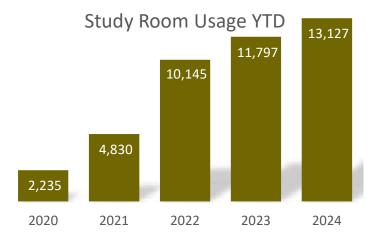

The goal of this event will be to re-introduce ourselves to each other, meet newly elected officials or new staff, and have an opportunity to interact and discuss local issues.

6. **2024 Year-End Statistics**. This is agenda item 9. 2024 was another terrific year for the library, with usage up across the board. For the second year in a row, we have exceeded one million circulations. Other areas where we increased from 2023 are door count, both at Main and South Branch; questions answered; program attendance; number of programs; study room usage; meeting room usage by the public; new MP library cards, and total MP library cards. At some point we'll start to level off, but for now we are delighted to see how well the library is serving the community.