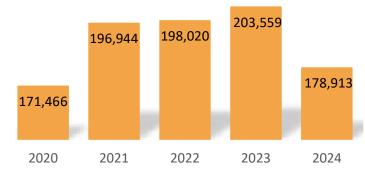

The goal of this event will be to re-introduce ourselves to each other, meet newly elected officials or new staff, and have an opportunity to interact and discuss local issues.

6. **2024 Year-End Statistics**. This is agenda item 9. 2024 was another terrific year for the library, with usage up across the board. For the second year in a row, we have exceeded one million circulations. Other areas where we increased from 2023 are door count, both at Main and South Branch; questions answered; program attendance; number of programs; study room usage; meeting room usage by the public; new MP library cards, and total MP library cards. At some point we'll start to level off, but for now we are delighted to see how well the library is serving the community.