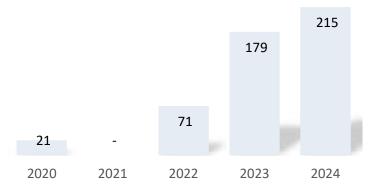

The goal of this event will be to re-introduce ourselves to each other, meet newly elected officials or new staff, and have an opportunity to interact and discuss local issues.

6. **2024 Year-End Statistics**. This is agenda item 9. 2024 was another terrific year for the library, with usage up across the board. For the second year in a row, we have exceeded one million circulations. Other areas where we increased from 2023 are door count, both at Main and South Branch; questions answered; program attendance; number of programs; study room usage; meeting room usage by the public; new MP library cards, and total MP library cards. At some point we'll start to level off, but for now we are delighted to see how well the library is serving the community.