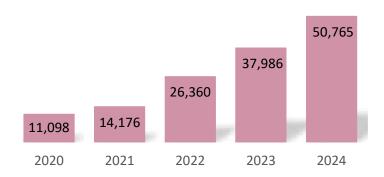

The goal of this event will be to re-introduce ourselves to each other, meet newly elected officials or new staff, and have an opportunity to interact and discuss local issues.

6. **2024 Year-End Statistics**. This is agenda item 9. 2024 was another terrific year for the library, with usage up across the board. For the second year in a row, we have exceeded one million circulations. Other areas where we increased from 2023 are door count, both at Main and South Branch; questions answered; program attendance; number of programs; study room usage; meeting room usage by the public; new MP library cards, and total MP library cards. At some point we'll start to level off, but for now we are delighted to see how well the library is serving the community.