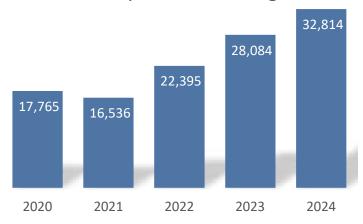

The goal of this event will be to re-introduce ourselves to each other, meet newly elected officials or new staff, and have an opportunity to interact and discuss local issues.

6. **2024 Year-End Statistics**. This is agenda item 9. 2024 was another terrific year for the library, with usage up across the board. For the second year in a row, we have exceeded one million circulations. Other areas where we increased from 2023 are door count, both at Main and South Branch; questions answered; program attendance; number of programs; study room usage; meeting room usage by the public; new MP library cards, and total MP library cards. At some point we'll start to level off, but for now we are delighted to see how well the library is serving the community.