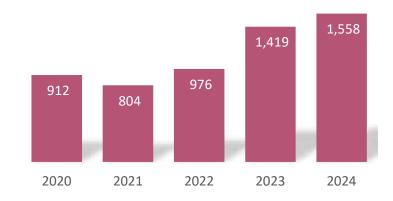

The goal of this event will be to re-introduce ourselves to each other, meet newly elected officials or new staff, and have an opportunity to interact and discuss local issues.

6. **2024 Year-End Statistics**. This is agenda item 9. 2024 was another terrific year for the library, with usage up across the board. For the second year in a row, we have exceeded one million circulations. Other areas where we increased from 2023 are door count, both at Main and South Branch; questions answered; program attendance; number of programs; study room usage; meeting room usage by the public; new MP library cards, and total MP library cards. At some point we'll start to level off, but for now we are delighted to see how well the library is serving the community.