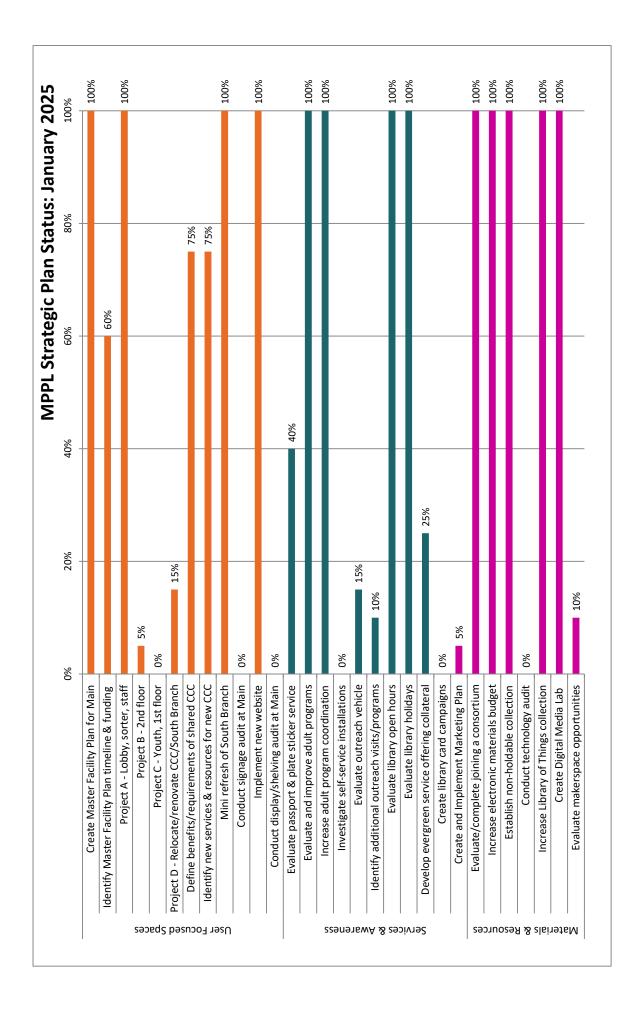

### 7. Strategic Plan 2022-2025 Extension Recommendation

Executive Director Reynders explained that due to the renovation and CCS migration, the Strategic Plan 2022-2025 was put on hiatus during 2024. She recommended that the current plan be extended to June 2027 to allow the completion of the remaining goals and activities.

Motion was made by Trustee Benden and seconded by Trustee O'Sullivan to extend the end date of the current strategic plan from June 2025 to June 2027 as presented. Roll Call Vote: AYES: Bass, Benden, Fulk, Gilligan, Groenwald, Haas, O'Sullivan. NAYS: None. ABSENT: None. ABSTAIN: None. Motion carried.