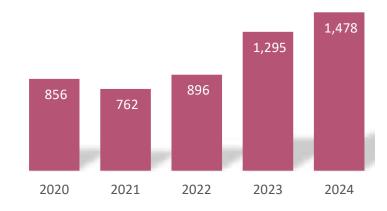

The goal of this event will be to re-introduce ourselves to each other, meet newly elected officials or new staff, and have an opportunity to interact and discuss local issues.

6. **2024 Year-End Statistics**. This is agenda item 9. 2024 was another terrific year for the library, with usage up across the board. For the second year in a row, we have exceeded one million circulations. Other areas where we increased from 2023 are door count, both at Main and South Branch; questions answered; program attendance; number of programs; study room usage; meeting room usage by the public; new MP library cards, and total MP library cards. At some point we'll start to level off, but for now we are delighted to see how well the library is serving the community.