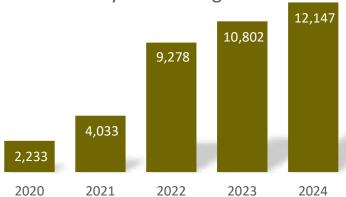

The goal of this event will be to re-introduce ourselves to each other, meet newly elected officials or new staff, and have an opportunity to interact and discuss local issues.

6. **2024 Year-End Statistics**. This is agenda item 9. 2024 was another terrific year for the library, with usage up across the board. For the second year in a row, we have exceeded one million circulations. Other areas where we increased from 2023 are door count, both at Main and South Branch; questions answered; program attendance; number of programs; study room usage; meeting room usage by the public; new MP library cards, and total MP library cards. At some point we'll start to level off, but for now we are delighted to see how well the library is serving the community.