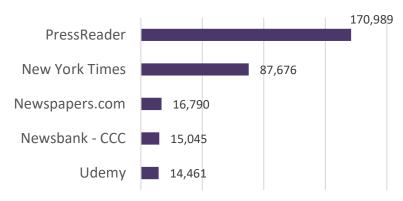

The goal of this event will be to re-introduce ourselves to each other, meet newly elected officials or new staff, and have an opportunity to interact and discuss local issues.

6. **2024 Year-End Statistics**. This is agenda item 9. 2024 was another terrific year for the library, with usage up across the board. For the second year in a row, we have exceeded one million circulations. Other areas where we increased from 2023 are door count, both at Main and South Branch; questions answered; program attendance; number of programs; study room usage; meeting room usage by the public; new MP library cards, and total MP library cards. At some point we'll start to level off, but for now we are delighted to see how well the library is serving the community.