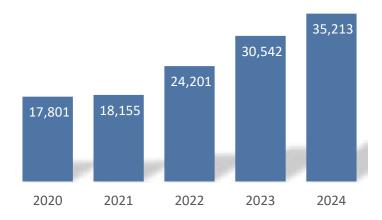

The goal of this event will be to re-introduce ourselves to each other, meet newly elected officials or new staff, and have an opportunity to interact and discuss local issues.

6. **2024 Year-End Statistics**. This is agenda item 9. 2024 was another terrific year for the library, with usage up across the board. For the second year in a row, we have exceeded one million circulations. Other areas where we increased from 2023 are door count, both at Main and South Branch; questions answered; program attendance; number of programs; study room usage; meeting room usage by the public; new MP library cards, and total MP library cards. At some point we'll start to level off, but for now we are delighted to see how well the library is serving the community.