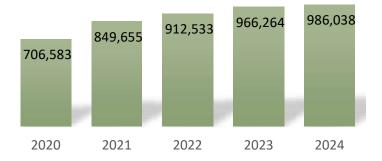

The goal of this event will be to re-introduce ourselves to each other, meet newly elected officials or new staff, and have an opportunity to interact and discuss local issues.

6. **2024 Year-End Statistics**. This is agenda item 9. 2024 was another terrific year for the library, with usage up across the board. For the second year in a row, we have exceeded one million circulations. Other areas where we increased from 2023 are door count, both at Main and South Branch; questions answered; program attendance; number of programs; study room usage; meeting room usage by the public; new MP library cards, and total MP library cards. At some point we'll start to level off, but for now we are delighted to see how well the library is serving the community.