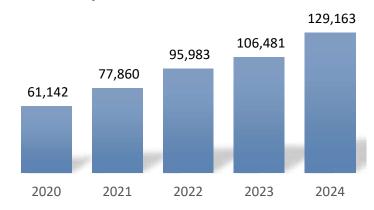

The goal of this event will be to re-introduce ourselves to each other, meet newly elected officials or new staff, and have an opportunity to interact and discuss local issues.

6. **2024 Year-End Statistics**. This is agenda item 9. 2024 was another terrific year for the library, with usage up across the board. For the second year in a row, we have exceeded one million circulations. Other areas where we increased from 2023 are door count, both at Main and South Branch; questions answered; program attendance; number of programs; study room usage; meeting room usage by the public; new MP library cards, and total MP library cards. At some point we'll start to level off, but for now we are delighted to see how well the library is serving the community.