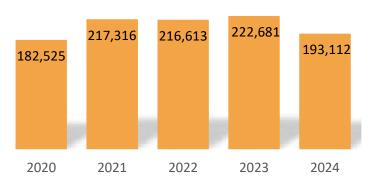

The goal of this event will be to re-introduce ourselves to each other, meet newly elected officials or new staff, and have an opportunity to interact and discuss local issues.

6. **2024 Year-End Statistics**. This is agenda item 9. 2024 was another terrific year for the library, with usage up across the board. For the second year in a row, we have exceeded one million circulations. Other areas where we increased from 2023 are door count, both at Main and South Branch; questions answered; program attendance; number of programs; study room usage; meeting room usage by the public; new MP library cards, and total MP library cards. At some point we'll start to level off, but for now we are delighted to see how well the library is serving the community.