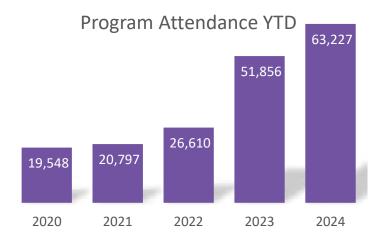

The goal of this event will be to re-introduce ourselves to each other, meet newly elected officials or new staff, and have an opportunity to interact and discuss local issues.

6. **2024 Year-End Statistics**. This is agenda item 9. 2024 was another terrific year for the library, with usage up across the board. For the second year in a row, we have exceeded one million circulations. Other areas where we increased from 2023 are door count, both at Main and South Branch; questions answered; program attendance; number of programs; study room usage; meeting room usage by the public; new MP library cards, and total MP library cards. At some point we'll start to level off, but for now we are delighted to see how well the library is serving the community.