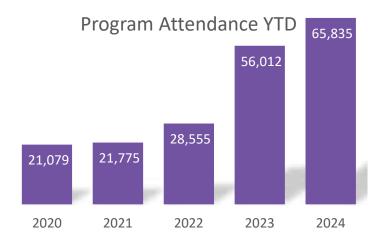

The goal of this event will be to re-introduce ourselves to each other, meet newly elected officials or new staff, and have an opportunity to interact and discuss local issues.

6. **2024 Year-End Statistics**. This is agenda item 9. 2024 was another terrific year for the library, with usage up across the board. For the second year in a row, we have exceeded one million circulations. Other areas where we increased from 2023 are door count, both at Main and South Branch; questions answered; program attendance; number of programs; study room usage; meeting room usage by the public; new MP library cards, and total MP library cards. At some point we'll start to level off, but for now we are delighted to see how well the library is serving the community.