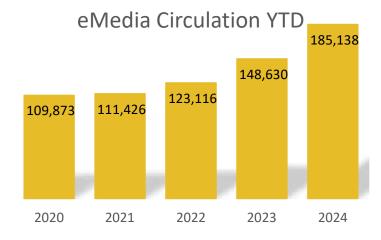

The goal of this event will be to re-introduce ourselves to each other, meet newly elected officials or new staff, and have an opportunity to interact and discuss local issues.

6. **2024 Year-End Statistics**. This is agenda item 9. 2024 was another terrific year for the library, with usage up across the board. For the second year in a row, we have exceeded one million circulations. Other areas where we increased from 2023 are door count, both at Main and South Branch; questions answered; program attendance; number of programs; study room usage; meeting room usage by the public; new MP library cards, and total MP library cards. At some point we'll start to level off, but for now we are delighted to see how well the library is serving the community.