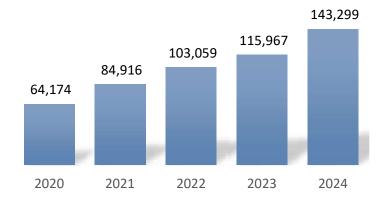

The goal of this event will be to re-introduce ourselves to each other, meet newly elected officials or new staff, and have an opportunity to interact and discuss local issues.

6. **2024 Year-End Statistics**. This is agenda item 9. 2024 was another terrific year for the library, with usage up across the board. For the second year in a row, we have exceeded one million circulations. Other areas where we increased from 2023 are door count, both at Main and South Branch; questions answered; program attendance; number of programs; study room usage; meeting room usage by the public; new MP library cards, and total MP library cards. At some point we'll start to level off, but for now we are delighted to see how well the library is serving the community.