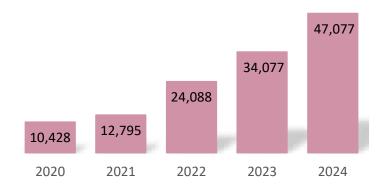

The goal of this event will be to re-introduce ourselves to each other, meet newly elected officials or new staff, and have an opportunity to interact and discuss local issues.

6. **2024 Year-End Statistics**. This is agenda item 9. 2024 was another terrific year for the library, with usage up across the board. For the second year in a row, we have exceeded one million circulations. Other areas where we increased from 2023 are door count, both at Main and South Branch; questions answered; program attendance; number of programs; study room usage; meeting room usage by the public; new MP library cards, and total MP library cards. At some point we'll start to level off, but for now we are delighted to see how well the library is serving the community.