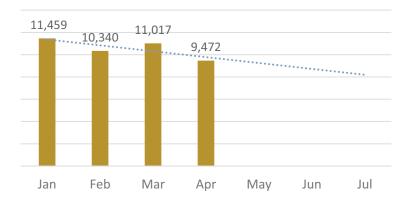

**6. Reopening Report.** This is agenda item number 11. On April 15, the library expanded the time limit from one hour to two. At Main we opened study rooms, offered more computers, and put out additional seating. On Monday, May 17 we began our "new normal" hours at Main and further expanded seating. South Branch increased capacity from four to ten patrons at a time.