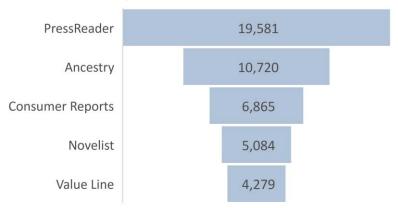

### 10. March 2021 Library Activity

Trustees reviewed library activity in March 2021.