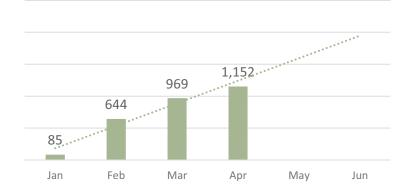

**6. Reopening Report.** This is agenda item number 11. On April 15, the library expanded the time limit from one hour to two. At Main we opened study rooms, offered more computers, and put out additional seating. On Monday, May 17 we began our "new normal" hours at Main and further expanded seating. South Branch increased capacity from four to ten patrons at a time.