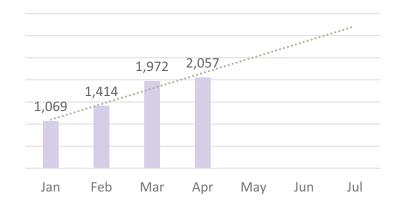

### 10. March 2021 Library Activity

Trustees reviewed library activity in March 2021.