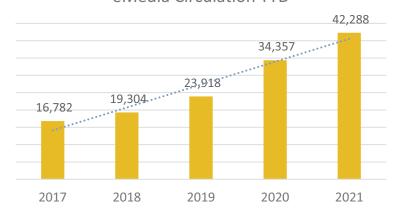

ond floor.
- We are working with the Friends Board to plan a summer "garage sale" so we can clear out inventory and begin accepting donations again. [New normal]

### Mount Prospect Public Library Foundation

- We completed the #LibraryGivingDay email donation campaign, which generated over \$800 in donations.
- The Foundation is requesting donations for raffle baskets and is researching online payment processing tools for a possible summer raffle fundraiser. [New normal]
- End-of-Year Appeal raised \$4,995, only \$50 under the 10-year average for an end-of-year campaign. The number of donors was the highest since 2016, which was a pleasant surprise.

Monthly Library Report Page 4 of 8

### **Overall Circulation YTD**



### Overall Circulation 2021 by Month



### eMedia Circulation YTD



### eMedia Circulation 2021 by Month



Monthly Library Report Page 5 of 8

Main Door Count by Hour April 2021



**Door Count YTD** 



Public Computer Usage (hours)



Monthly Library Report Page 6 of 8

### Program Attendance 2021 by Month



### Notable April 2021 Programs:

- Building Your Estate Planning Toolbox, 86
- Investing in Retirement, 57
- Understanding Vaccines Developed to Prevent COVID-19, 111
- Your City @ Home: Garfield Park Conservatory, 42
- Booktalks @ Schools, 383
- Cutting the Cord: Getting the Most out of Streaming Services, 55
- Spring Bingo/Bingo de Premavera, 31
- Tornado in a Bottle/Tornado en una Botella, 22
- Super Saturday: Mad Hatters, 53
- Outdoor Storytime @ Pocket Park, 201

### Number of Programs 2021 by Month



Monthly Library Report Page 7 of 8