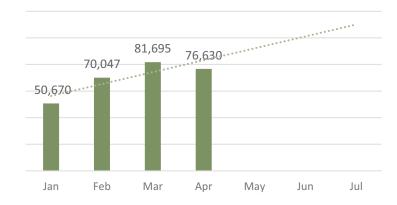

sed book sale space on the second floor.
- We are working with the Friends Board to plan a summer "garage sale" so we can clear out inventory and begin accepting donations again. [New normal]

### Mount Prospect Public Library Foundation

- We completed the #LibraryGivingDay email donation campaign, which generated over \$800 in donations.
- The Foundation is requesting donations for raffle baskets and is researching online payment processing tools for a possible summer raffle fundraiser. [New normal]
- End-of-Year Appeal raised \$4,995, only \$50 under the 10-year average for an end-of-year campaign. The number of donors was the highest since 2016, which was a pleasant surprise.

Monthly Library Report Page 4 of 8

### **Overall Circulation YTD**



### Overall Circulation 2021 by Month



### eMedia Circulation YTD



### eMedia Circulation 2021 by Month



Monthly Library Report Page 5 of 8

Main Door Count by Hour April 2021



**Door Count YTD** 



Public Computer Usage (hours)



Monthly Library Report Page 6 of 8

### Program Attendance 2021 by Month



### Notable April 2021 Programs:

- Building Your Estate Planning Toolbox, 86
- Investing in Retirement, 57
- Understanding Vaccines Developed to Prevent COVID-19, 111
- Your City @ Home: Garfield Park Conservatory, 42
- Booktalks @ Schools, 383
- Cutting the Cord: Getting the Most out of Streaming Services, 55
- Spring Bingo/Bingo de Premavera, 31
- Tornado in a Bottle/Tornado en una Botella, 22
- Super Saturday: Mad Hatters, 53
- Outdoor Storytime @ Pocket Park, 201

### Number of Programs 2021 by Month



Monthly