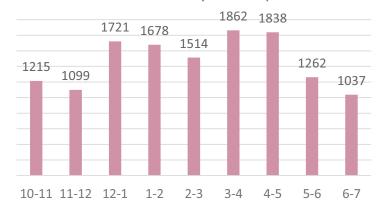

**6. Reopening Report.** This is agenda item number 11. On April 15, the library expanded the time limit from one hour to two. At Main we opened study rooms, offered more computers, and put out additional seating. On Monday, May 17 we began our "new normal" hours at Main and further expanded seating. South Branch increased capacity from four to ten patrons at a time.