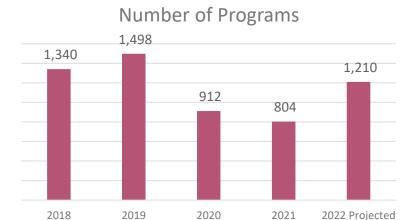

### 12. January 2022 Library Activity Report

The Board complimented staff on the life-size Candy Land board game in Youth Services and enthusiastic responses received from the community.