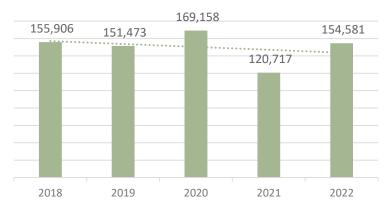

multi-factor authentication) on all network management tools and will be working towards enabling for all Office 365 accounts.

### Friends of the Mount Prospect Public Library

- 1) The Friends next book sale is scheduled for May 14 and 15. It will take place in Meeting Room A, the lower-level Friends space, and in the parking garage.
- 2) Donations to the Friends are temporarily on hold until after the sale, as storage space has run out.

### Mount Prospect Public Library Foundation

- 1) The End-of-Year Appeals campaign closed on February 28 and reports will be presented at the April meeting.
- 2) The Spring Chocolate Raffle will now run two additional days: March 4-20. Come see the great prize baskets in the lobby!

Monthly Library Report Page 6 of 10

### **Overall Circulation YTD**



### eMedia Circulation YTD



### Circulation by Type



Monthly Library Report Page 7 of 10

South Branch Door Count by Hour



Main Door Count by Hour M-F



Main Door Count by Hour Sat/Sun



Monthly Library Report Page 8 of 10



### February 2022 Program Highlights

- Book Chat Book Discussion (12 attendees)
- Completely Booked (2)
- Let's Talk Books! (12)
- Friends of the Library Book Discussion (10)
- Let's Talk Books! (6)
- An Evening with Jasmine Guillory (26)
- Bitcoin and Cryptocurrency (63 live, 145 YouTube)
- School visits (22 visits, 528 kids)
- Bingo de libros (54)
- Caja sorpresa de San Valentín (17)
- Virtual Storytimes (11 events, 202 attendees)
- In-person Storytimes (5 events, 197 attendees)
- In-person Teen programs (Book Café, Volunteering, Crafts, Think Tank; 29 at