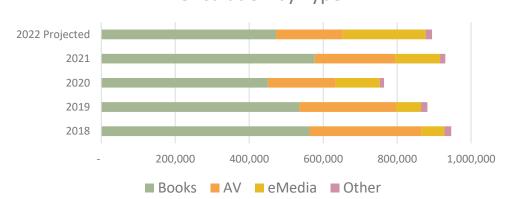

### Fund Balances as of FEBRUARY 28, 2022

| Cash Disbursements February 2022 | \$<br>758,668.92 |
|----------------------------------|------------------|
| Total All Funds                  | \$<br>12,633,689 |
| Gift Fund                        | \$<br>572,435    |
| Debt Service Fund                | \$<br>882,074    |
| Capital Projects Restricted Fund | \$<br>4,114,526  |
| Working Cash Fund                | \$<br>2,212,206  |
| Library General Fund             | \$<br>4,852,448  |
|                                  |                  |

### **Financial Summary**

#### **Fund Balances**

| Combined Balance Library & Working Cash Funds | \$<br>7,064,654 |
|-----------------------------------------------|-----------------|
| Annual Operating Budget 2022                  | \$<br>9,816,850 |
| Combined Balance - Months in Reserve          | 8.6             |
| Combined Balance - Percentage in Reserve      | 72%             |