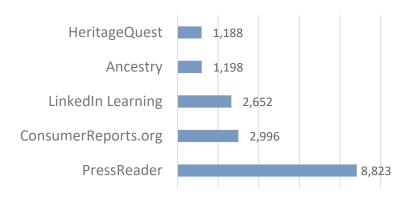

our M-F



Main Door Count by Hour Sat/Sun



Monthly Library Report Page 8 of 10



### February 2022 Program Highlights

- Book Chat Book Discussion (12 attendees)
- Completely Booked (2)
- Let's Talk Books! (12)
- Friends of the Library Book Discussion (10)
- Let's Talk Books! (6)
- An Evening with Jasmine Guillory (26)
- Bitcoin and Cryptocurrency (63 live, 145 YouTube)
- School visits (22 visits, 528 kids)
- Bingo de libros (54)
- Caja sorpresa de San Valentín (17)
- Virtual Storytimes (11 events, 202 attendees)
- In-person Storytimes (5 events, 197 attendees)
- In-person Teen programs (Book Café, Volunteering, Crafts, Think Tank; 29 attendees)



Monthly Library Report Page 9 of 10



24,354 pages printed by patrons



4,195 pages scanned by patrons

### February 2022 Top Databases



### Study Room Usage



Monthly Library Report Page 10 of 10

# **Your Voice Counts!**

Please take our Community Survey to help us explore ideas and services for the Mount Prospect Public Library.

Take a paper copy with you and return to us by **April 8.** 

Or take the survey online.

Take the Survey

bit.ly/MPPLPrint



Tome la encuesta

bit.ly/MPPLPrintSP





# memo

### **Mount Prospect Public Library**

To: Board of Trustees

From: Su Reynders

Date: March 17, 2022

Re: Review of Written Minutes and Recordings of Closed Sessions

#### Comments:

As is required by Illinois Statute, we regularly review the written minutes of previously closed Board sessions to 1) approve the written minutes and 2) decide whether or not to release them.

We have five "current" written minutes to rev