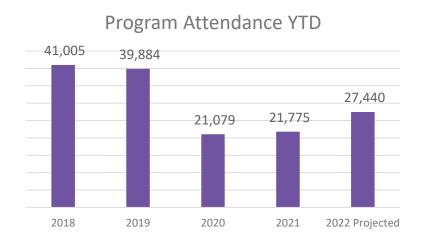

### 12. January 2022 Library Activity Report

The Board complimented staff on the life-size Candy Land board game in Youth Services and enthusiastic responses received from the community.