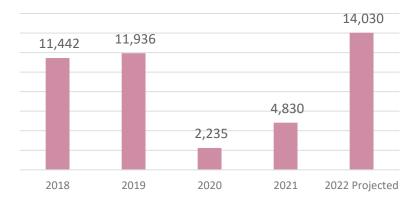

nt by Hour Sat/Sun



Monthly Library Report Page 8 of 10



### February 2022 Program Highlights

- Book Chat Book Discussion (12 attendees)
- Completely Booked (2)
- Let's Talk Books! (12)
- Friends of the Library Book Discussion (10)
- Let's Talk Books! (6)
- An Evening with Jasmine Guillory (26)
- Bitcoin and Cryptocurrency (63 live, 145 YouTube)
- School visits (22 visits, 528 kids)
- Bingo de libros (54)
- Caja sorpresa de San Valentín (17)
- Virtual Storytimes (11 events, 202 attendees)
- In-person Storytimes (5 events, 197 attendees)
- In-person Teen programs (Book Café, Volunteering, Crafts, Think Tank; 29 attendees)



Monthly Library Report Page 9 of 10



24,354 pages printed by patrons



4,195 pages scanned by patrons

### February 2022 Top Databases



### Study Room Usage



Monthly Library Report Page 10 of 10

# **Your Voice Counts!**

Please take our Community Survey to help us explore ideas and services for the Mount Prospect Public Library.

Take a paper copy with you and return to us by **April 8.** 

Or take the survey online.

Take the Survey

bit.ly/MPPLPrint



Tome la encuesta

bit.ly/MPPLPrintSP





# memo

### **Mount Prospect Public Library**

To: Board of Trustees

From: Su Reynders

Date: March 17, 2022

Re: Review of Written Minutes and Recordings of Closed Sessions

#### Comments:

As is required by Illinois Statute, we regularly review the written minutes of previously closed Board sessions to 1) approve the written minutes and 2) decide whether or not to release them.

We have five "current" written minutes to review and consider releasi