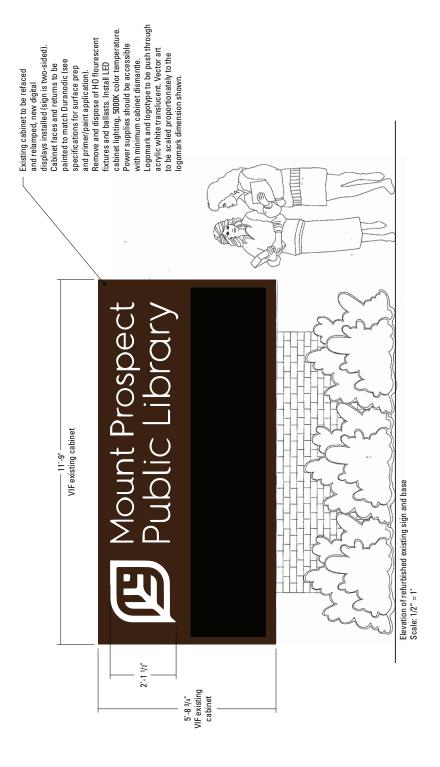

### Library Director Report March 17, 2022

- 1. Consent Agenda. This is agenda item number 5. Any item on the consent agenda can be removed by request and discussed and voted on separately. All items are on the consent agenda this month are routine business operations.
- 2. Approve Bid for Outdoor Electronic Sign. This is agenda item number 6. We will be replacing our 21-year-old outdoor electronic message sign, which was a project originally scheduled to be completed in 2021. Due to a variety of reasons, the project was moved into 2022, and we are now ready to select a vendor and move forward. The public open bid meeting will be held on Tuesday, 3/15, and we will bring the results and recommendation to the Board meeting for approval. After the contract is signed, we anticipate installation in approximately three months, barring any supply chain issues.

The new sign will be the same size as the old one, as will the housing, due to Village code requirements. However, the resolution will be greatly increased, we will have color abilities, and our new logo will be backlit so it is clearly visible at night. From an operational standpoint, we will switch to a wireless cellular communications system instead of our current (unstable) wired connection.