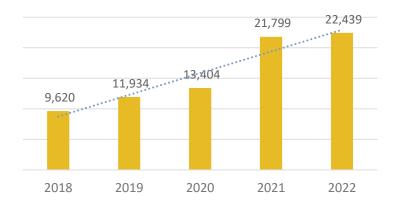

n all network management tools and will be working towards enabling for all Office 365 accounts.

### Friends of the Mount Prospect Public Library

- 1) The Friends next book sale is scheduled for May 14 and 15. It will take place in Meeting Room A, the lower-level Friends space, and in the parking garage.
- 2) Donations to the Friends are temporarily on hold until after the sale, as storage space has run out.

### Mount Prospect Public Library Foundation

- 1) The End-of-Year Appeals campaign closed on February 28 and reports will be presented at the April meeting.
- 2) The Spring Chocolate Raffle will now run two additional days: March 4-20. Come see the great prize baskets in the lobby!

Monthly Library Report Page 6 of 10

### **Overall Circulation YTD**



### eMedia Circulation YTD



### Circulation by Type



Monthly Library Report Page 7 of 10

South Branch Door Count by Hour



Main Door Count by Hour M-F



Main Door Count by Hour Sat/Sun



Monthly Library Report Page 8 of 10



### February 2022 Program Highlights

- Book Chat Book Discussion (12 attendees)
- Completely Booked (2)
- Let's Talk Books! (12)
- Friends of the Library Book Discussion (10)
- Let's Talk Books! (6)
- An Evening with Jasmine Guillory (26)
- Bitcoin and Cryptocurrency (63 live, 145 YouTube)
- School visits (22 visits, 528 kids)
- Bingo de libros (54)
- Caja sorpresa de San Valentín (17)
- Virtual Storytimes (11 events, 202 attendees)
- In-person Storytimes (5 events, 197 attendees)
- In-person Teen programs (Book Café, Volunteering, Crafts, Think Tank; 29 attendees)



Monthly Library Re