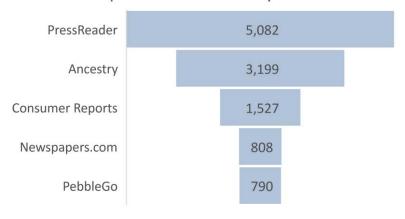

nd thanked the Board.

Monthly Library Report

Page



2020

2021

2019

2017

2018







## eMedia Circulation YTD

## eMedia Circulation 2021 by Month





Monthly Library Report

Page 6

## Main Door Count by Hour - February 2021



## Door Count 2021 by Month - Main



## **Notable February 2021 Programs:**

- 16 Virtual School Visits (Euclid; Indian Grove, D59), 267
- 5 Family Storytimes, 202
- Making the Most of Social Security, 140
- Celebrations for the Chinese New Year, 72
- Paper Management: Take Control of Your Paper, 66
- Animal Boogie Party, 60
- West African Dance Adventures, 58
- Lotería Para la Familia, 39
- Atrapasueños en miniature, 30

## Program Attendance 2021 by Month



## Number of Programs 2021 by Month



Monthly Library Report Page

Top Databases February 2021



PebbleGo is a curriculum-connected research tool specifically for elementary school educators and students. We subscribed to it in Spring 2020, and we are now seeing it in the top 5 databases. It's unusual for a youth database to see so many hits, and we expect that it is being used as a support tool for remote learning. [Support school catch up]

Questions by Location YTD



Wireless Access Users Monthly 2021



Monthly Library Report Page 8 of 8