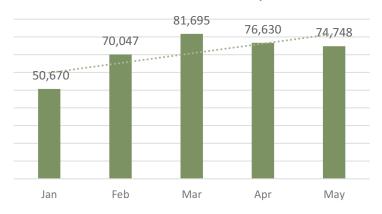

Since returning to regular hours in June we saw a significant increase in foot traffic (58% increase). The start of our summer reading program was also a big draw (over 1,500 participants already), and it has felt more "normal" in the first couple weeks of June than it has for a long time.