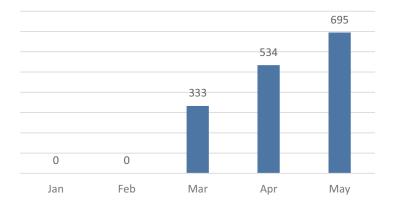

Since returning to regular hours in June we saw a significant increase in foot traffic (58% increase). The start of our summer reading program was also a big draw (over 1,500 participants already), and it has felt more "normal" in the first couple weeks of June than it has for a long time.