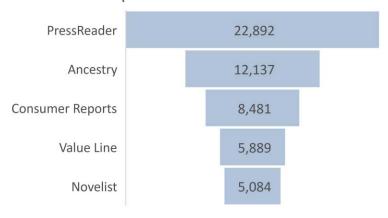

rotecting, and Promoting the Monarch Butterfly (88 attendees)
  - a. 28% First library program
  - b. 70% Prefer the convenience of Zoom programs
  - c. 30% Miss in-person programs
- 2. The Wisdom of Birds (87 attendees)
  - a. 37% Ready to resume attending in-person programs
  - b. 58% Prefer attending Zoom programs
  - c. 21% Too soon to resume in-person programs
- 3. School Visits (1,488 attendees)
- 4. Cutting the Cord: Getting the Most out of Streaming Services (70 attendees)
- 5. Computer Safety and Virus Prevention (40 attendees)
- 6. Lotería Para la Familia (34 attendees)
- 7. Look! Up in the Air! Storytime (101 attendees)
- 8. Teen Craft: Personalized Fidget Cube (18 attendees)

## Program Attendance 2021 by Month



Monthly Library Report Page 7 of 8

34

Top Databases 2021 YTD



Public Computer Usage (hours) by Month



Wireless Access Users Monthly 2021



Monthly Library Report Page 8 of 8