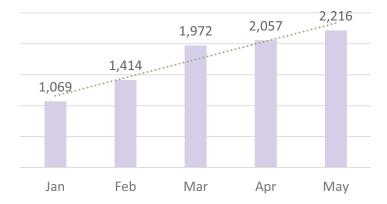

ibrary program
  - b. 70% Prefer the convenience of Zoom programs
  - c. 30% Miss in-person programs
- 2. The Wisdom of Birds (87 attendees)
  - a. 37% Ready to resume attending in-person programs
  - b. 58% Prefer attending Zoom programs
  - c. 21% Too soon to resume in-person programs
- 3. School Visits (1,488 attendees)
- 4. Cutting the Cord: Getting the Most out of Streaming Services (70 attendees)
- 5. Computer Safety and Virus Prevention (40 attendees)
- 6. Lotería Para la Familia (34 attendees)
- 7. Look! Up in the Air! Storytime (101 attendees)
- 8. Teen Craft: Personalized Fidget Cube (18 attendees)

## Program Attendance 2021 by Month



Monthly Library Report Page 7 of 8

34

Top Databases 2021 YTD



Public Computer Usage (hours) by Month



Wireless Access Users Monthly 2021



Monthly Library Report Page 8 of 8