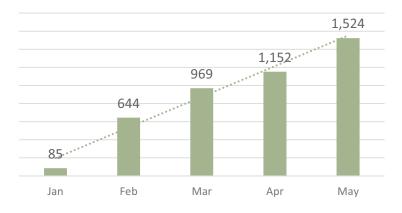

rfly (88 attendees)
  - a. 28% First library program
  - b. 70% Prefer the convenience of Zoom programs
  - c. 30% Miss in-person programs
- 2. The Wisdom of Birds (87 attendees)
  - a. 37% Ready to resume attending in-person programs
  - b. 58% Prefer attending Zoom programs
  - c. 21% Too soon to resume in-person programs
- 3. School Visits (1,488 attendees)
- 4. Cutting the Cord: Getting the Most out of Streaming Services (70 attendees)
- 5. Computer Safety and Virus Prevention (40 attendees)
- 6. Lotería Para la Familia (34 attendees)
- 7. Look! Up in the Air! Storytime (101 attendees)
- 8. Teen Craft: Personalized Fidget Cube (18 attendees)

## Program Attendance 2021 by Month



Monthly Library Report Page 7 of 8

34

Top Databases 2021 YTD



Public Computer Usage (hours) by Month



Wireless Access Users Monthly 2021



Monthly Library Report Page 8 of 8