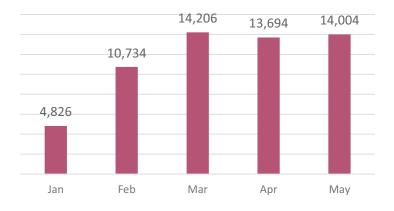

Since returning to regular hours in June we saw a significant increase in foot traffic (58% increase). The start of our summer reading program was also a big draw (over 1,500 participants already), and it has felt more "normal" in the first couple weeks of June than it has for a long time.