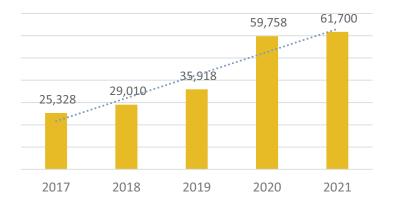

n June 26-27 was a success, with a grand total of over \$4,000. The sale was extended to limited hours on Monday, June 28 and Tuesday, June 29. Approximately half of the inventory was sold. Next steps are to clean out and organize the Friends room in preparation for taking donations again in the near future.

## Mount Prospect Public Library Foundation

- 1) The Fundraising Committee is moving forward to plan a fall raffle fundraiser, which may be presented in a hybrid format with an in-person display and online sales component.
- 2) The Foundation Board is reviewing the 2014 Financial Policy and comparing to similar-sized library foundations' policies.

Monthly Library Report Page 5 of 9

## **Overall Circulation YTD**



## Overall Circulation 2021 by Month



## eMedia Circulation YTD



## eMedia Circulation 2021 by Month



Monthly Library Report Page 6 of 9

Door Count 2021 by Month - Main



Door Count 2021 by Month - South Branch



Total Door Count by Hour - June 2021



Monthly Library Report Page 7 of 9





## **June 2021 Notable Programs**

- Mount Prospect Stories: Hidden Mount Prospect (YouTube views 275)
- Summer Reading Kickoff with Saint Louis Zoo (78)
- Outdoor Storytimes at Pocket Park (8 programs, 360 attendees)
- Piñata para el Día del Padre (23)
- I Did a DNA Test: Now What? (36)
- Harry Potter Creature Drawings (20)
- Cutting the Cord: Getting the Most out of Streaming Services (30
- Five Fabulous Cards: Grab and Go Papercrafting (43)
- Bingo de verano (50)

## Number of Programs 2021 by Month



Monthly Library Report Page 8 of 9

Public Computer Us