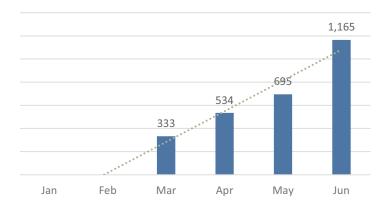

tely half of the inventory was sold. Next steps are to clean out and organize the Friends room in preparation for taking donations again in the near future.

## Mount Prospect Public Library Foundation

- 1) The Fundraising Committee is moving forward to plan a fall raffle fundraiser, which may be presented in a hybrid format with an in-person display and online sales component.
- 2) The Foundation Board is reviewing the 2014 Financial Policy and comparing to similar-sized library foundations' policies.

Monthly Library Report Page 5 of 9

## **Overall Circulation YTD**



## Overall Circulation 2021 by Month



## eMedia Circulation YTD



## eMedia Circulation 2021 by Month



Monthly Library Report Page 6 of 9

Door Count 2021 by Month - Main



Door Count 2021 by Month - South Branch



Total Door Count by Hour - June 2021



Monthly Library Report Page 7 of 9





## **June 2021 Notable Programs**

- Mount Prospect Stories: Hidden Mount Prospect (YouTube views 275)
- Summer Reading Kickoff with Saint Louis Zoo (78)
- Outdoor Storytimes at Pocket Park (8 programs, 360 attendees)
- Piñata para el Día del Padre (23)
- I Did a DNA Test: Now What? (36)
- Harry Potter Creature Drawings (20)
- Cutting the Cord: Getting the Most out of Streaming Services (30
- Five Fabulous Cards: Grab and Go Papercrafting (43)
- Bingo de verano (50)

## Number of Programs 2021 by Month



Monthly Library Report Page 8 of 9

Public Computer Usage (hours) by Month



## Wireless Access Users Monthly 2021



## Study Room Usage 2021 YTD



Monthly Library Report Page 9 of 9