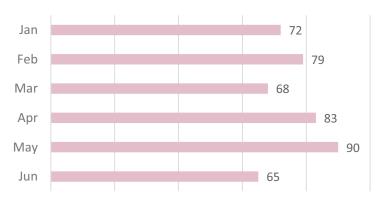

Circulation 2021 by Month



## eMedia Circulation YTD



## eMedia Circulation 2021 by Month



Monthly Library Report Page 6 of 9

Door Count 2021 by Month - Main



Door Count 2021 by Month - South Branch



Total Door Count by Hour - June 2021



Monthly Library Report Page 7 of 9





## **June 2021 Notable Programs**

- Mount Prospect Stories: Hidden Mount Prospect (YouTube views 275)
- Summer Reading Kickoff with Saint Louis Zoo (78)
- Outdoor Storytimes at Pocket Park (8 programs, 360 attendees)
- Piñata para el Día del Padre (23)
- I Did a DNA Test: Now What? (36)
- Harry Potter Creature Drawings (20)
- Cutting the Cord: Getting the Most out of Streaming Services (30
- Five Fabulous Cards: Grab and Go Papercrafting (43)
- Bingo de verano (50)

## Number of Programs 2021 by Month



Monthly Library Report Page 8 of 9

Public Computer Usage (hours) by Month



## Wireless Access Users Monthly 2021



## Study Room Usage 2021 YTD



Monthly Library Report Page 9 of 9