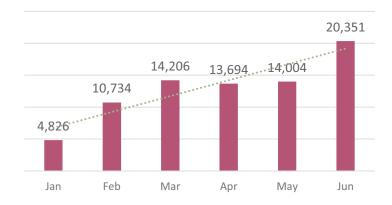

ay, June 28 and Tuesday, June 29. Approximately half of the inventory was sold. Next steps are to clean out and organize the Friends room in preparation for taking donations again in the near future.

## Mount Prospect Public Library Foundation

- 1) The Fundraising Committee is moving forward to plan a fall raffle fundraiser, which may be presented in a hybrid format with an in-person display and online sales component.
- 2) The Foundation Board is reviewing the 2014 Financial Policy and comparing to similar-sized library foundations' policies.

Monthly Library Report Page 5 of 9

## **Overall Circulation YTD**



## Overall Circulation 2021 by Month



## eMedia Circulation YTD



## eMedia Circulation 2021 by Month



Monthly Library Report Page 6 of 9

Door Count 2021 by Month - Main



Door Count 2021 by Month - South Branch



Total Door Count by Hour - June 2021



Monthly Library Report Page 7 of 9





## **June 2021 Notable Programs**

- Mount Prospect Stories: Hidden Mount Prospect (YouTube views 275)
- Summer Reading Kickoff with Saint Louis Zoo (78)
- Outdoor Storytimes at Pocket Park (8 programs, 360 attendees)
- Piñata para el Día del Padre (23)
- I Did a DNA Test: Now What? (36)
- Harry Potter Creature Drawings (20)
- Cutting the Cord: Getting the Most out of Streaming Services (30
- Five Fabulous Cards: Grab and Go Papercrafting (43)
- Bingo de verano (50)

## Number of Programs 2021 by Month



Monthly Library Report Page 8 of 9

Public Computer Usage (hours) by Month



## Wireless Access Users Monthly 2021



## Study Room Usage 2021 YTD



Monthly Libra