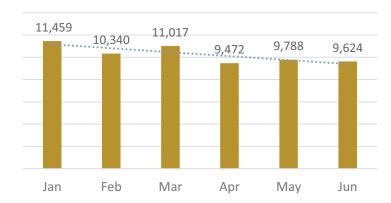

d total of over \$4,000. The sale was extended to limited hours on Monday, June 28 and Tuesday, June 29. Approximately half of the inventory was sold. Next steps are to clean out and organize the Friends room in preparation for taking donations again in the near future.

## Mount Prospect Public Library Foundation

- 1) The Fundraising Committee is moving forward to plan a fall raffle fundraiser, which may be presented in a hybrid format with an in-person display and online sales component.
- 2) The Foundation Board is reviewing the 2014 Financial Policy and comparing to similar-sized library foundations' policies.

Monthly Library Report Page 5 of 9

## **Overall Circulation YTD**



## Overall Circulation 2021 by Month



## eMedia Circulation YTD



## eMedia Circulation 2021 by Month



Monthly Library Report Page 6 of 9

Door Count 2021 by Month - Main



Door Count 2021 by Month - South Branch



Total Door Count by Hour - June 2021



Monthly Library Report Page 7 of 9





## **June 2021 Notable Programs**

- Mount Prospect Stories: Hidden Mount Prospect (YouTube views 275)
- Summer Reading Kickoff with Saint Louis Zoo (78)
- Outdoor Storytimes at Pocket Park (8 programs, 360 attendees)
- Piñata para el Día del Padre (23)
- I Did a DNA Test: Now What? (36)
- Harry Potter Creature Drawings (20)
- Cutting the Cord: Getting the Most out of Streaming Services (30
- Five Fabulous Cards: Grab and Go Papercrafting (43)
- Bingo de verano (50)

## Number of Programs 2021 by Month



Monthly Library Report Page 8 of 9

Public Computer Usage (hours) by Month



## Wireless Acc