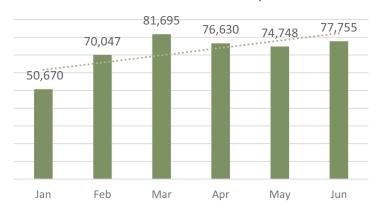

e Friends outdoor book sale on June 26-27 was a success, with a grand total of over \$4,000. The sale was extended to limited hours on Monday, June 28 and Tuesday, June 29. Approximately half of the inventory was sold. Next steps are to clean out and organize the Friends room in preparation for taking donations again in the near future.

## Mount Prospect Public Library Foundation

- 1) The Fundraising Committee is moving forward to plan a fall raffle fundraiser, which may be presented in a hybrid format with an in-person display and online sales component.
- 2) The Foundation Board is reviewing the 2014 Financial Policy and comparing to similar-sized library foundations' policies.

Monthly Library Report Page 5 of 9

## **Overall Circulation YTD**



## Overall Circulation 2021 by Month



## eMedia Circulation YTD



## eMedia Circulation 2021 by Month



Monthly Library Report Page 6 of 9

Door Count 2021 by Month - Main



Door Count 2021 by Month - South Branch



Total Door Count by Hour - June 2021



Monthly Library Report Page 7 of 9





## **June 2021 Notable Programs**

- Mount Prospect Stories: Hidden Mount Prospect (YouTube views 275)
- Summer Reading Kickoff with Saint Louis Zoo (78)
- Outdoor Storytimes at Pocket Park (8 programs, 360 attendees)
- Piñata para el Día del Padre (23)
- I Did a DNA Test: Now What? (36)
- Harry Potter Creature Drawings (20)
- Cutting the Cord: Getting the Most out of Streaming Services (30
- Five Fabulous Cards: Grab and Go Papercrafting (43)
- Bingo de verano (50)

## Number of Programs 2021 by Month



Monthly Library Report Pa