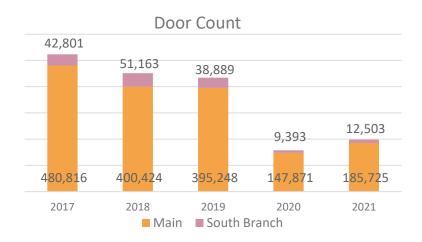

articipate."
  - c. "There was truly little burden our staff, other than collecting the envelopes, which was nice."
- 2) The End-of-Year Appeals Campaign was launched and will close on February 28. The Foundation Board produced content and compiled and mailed 286 pieces in total. MPPL staff assisted with printing, proofing, and updating addresses.
- 3) The Foundation is planning a Chocolate Raffle for March 4-18 and will sell tickets inside the library and online.

Monthly Library Report Page 6 of 11

#### 2021 Year End Statistics

#### **Overall Circulation YTD**



### Overall Circulation 2021 by Month



#### eMedia Circulation YTD



### eMedia Circulation 2021 by Month



Monthly Library Report Page 7 of 11

47



Circulation by Type - 2021







Monthly Library Report Page 8 of 11



### Door Count 2021 by Month - Main



#### Door Count 2021 by Month - South Branch



Monthly Library Report Page 9 of 11

### Program Attendance 2021 by Month



#### November and December 2021 Notable Programs

- 12 youth school visits/outreach in November/December (337)
- 9 Jugar y Aprender sessions in November/December (66)
- 2 Bingo para la familia sessions in November/December (112)
- 5 Outdoor Storytimes at Pocket Park in November/December (148)
- 4 Teen Exam Cram study lounge sessions in December (65)
- 11/9: Holiday Baking and Entertaining (59)
- 11/10: Mount Prospect Stories: Bits and Pieces of History (recording 196)
- 11/18: Cutting the Cord: Getting the Most out of Streaming Services (46)
- 11/22: The 1950 U.S. Federal Census (70)
- 12/4: Teddy Bear Walk: Santa Claus is Com