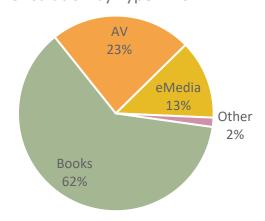

d to see baskets back and were excited to participate."
  - c. "There was truly little burden our staff, other than collecting the envelopes, which was nice."
- 2) The End-of-Year Appeals Campaign was launched and will close on February 28. The Foundation Board produced content and compiled and mailed 286 pieces in total. MPPL staff assisted with printing, proofing, and updating addresses.
- 3) The Foundation is planning a Chocolate Raffle for March 4-18 and will sell tickets inside the library and online.

Monthly Library Report Page 6 of 11

#### 2021 Year End Statistics

#### **Overall Circulation YTD**



### Overall Circulation 2021 by Month



#### eMedia Circulation YTD



### eMedia Circulation 2021 by Month



Monthly Library Report Page 7 of 11

47



Circulation by Type - 2021







Monthly Library Report Page 8 of 11



### Door Count 2021 by Month - Main



#### Door Count 2021 by Month - South Branch



Monthly Library Report Page 9 of 11

### Program Attendance 2021 by Month



#### November and December 2021 Notable Programs

- 12 youth school visits/outreach in November/December (337)
- 9 Jugar y Aprender sessions in November/December (66)
- 2 Bingo para la familia sessions in November/December (112)
- 5 Outdoor Storytimes at Pocket Park in November/December (148)
- 4 Teen Exam Cram study lounge sessions in December (65)
- 11/9: Holiday Baking and Entertaining (59)
- 11/10: Mount Prospect Stories: Bits and Pieces of History (recording 196)
- 11/18: Cutting the Cord: Getting the Most out of Streaming Services (46)
- 11/22: The 1950 U.S. Federal Census (70)