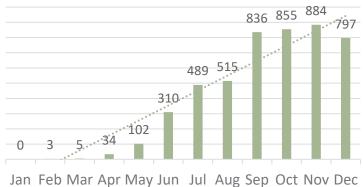

ms

- 12 youth school visits/outreach in November/December (337)
- 9 Jugar y Aprender sessions in November/December (66)
- 2 Bingo para la familia sessions in November/December (112)
- 5 Outdoor Storytimes at Pocket Park in November/December (148)
- 4 Teen Exam Cram study lounge sessions in December (65)
- 11/9: Holiday Baking and Entertaining (59)
- 11/10: Mount Prospect Stories: Bits and Pieces of History (recording 196)
- 11/18: Cutting the Cord: Getting the Most out of Streaming Services (46)
- 11/22: The 1950 U.S. Federal Census (70)
- 12/4: Teddy Bear Walk: Santa Claus is Coming to Town (175); Virtual (60)
- 12/6: Growing Green Indoors (52)
- 12/31: Noon Year's Eve (85)

#### Number of Programs 2021 by Month



Monthly Library Report Page 10 of 11

### Study Room Usage Monthly 2021



Jan Feb Iviai Api Iviay Jun Jun Aug Sep Oct Nov Dec

### Wireless Access Users Monthly 2021



Jan Feb Mar Apr May Jun Jul Aug Sep Oct Nov Dec



Monthly Library Report Page 11 of 11