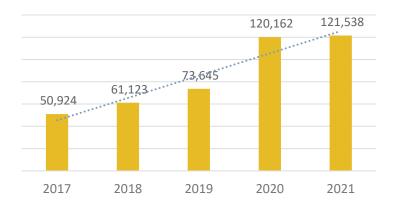

#### **YTD November Spending**

- \* \$602,417.97 below the year-to-date budget
- \* YTD Actual is 6.8% below YTD budget

#### Percent of Full Year Budget Spent to date

- \* YTD expected to spend 91.7% of the annual budget
- \* Spending to date was actually closer to 85.5% of the annual budget
- \* Last year we had expended about 80.6% of the annual budget