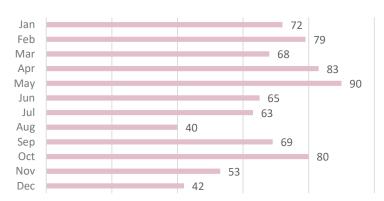

#### 9. Adjournment

Motion was made by Trustee Fulk and seconded by Trustee Bass to adjourn the Regular Board meeting at 8:04 p.m. Roll Call Vote: AYES: Bass, Duebner, Fulk, Gilligan, Groenwald, Haas, O'Sullivan. NAYS: None. ABSENT: None. ABSTAIN: None. Motion carried.