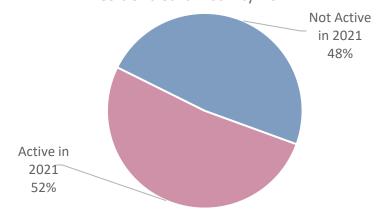

see baskets back and were excited to participate."
  - c. "There was truly little burden our staff, other than collecting the envelopes, which was nice."
- 2) The End-of-Year Appeals Campaign was launched and will close on February 28. The Foundation Board produced content and compiled and mailed 286 pieces in total. MPPL staff assisted with printing, proofing, and updating addresses.
- 3) The Foundation is planning a Chocolate Raffle for March 4-18 and will sell tickets inside the library and online.

Monthly Library Report Page 6 of 11

#### 2021 Year End Statistics

#### **Overall Circulation YTD**



### Overall Circulation 2021 by Month



#### eMedia Circulation YTD



### eMedia Circulation 2021 by Month



Monthly Library Report Page 7 of 11

47



Circulation by Type - 2021







Monthly Library Report Page 8 of 11



### Door Count 2021 by Month - Main



#### Door Count 2021 by Month - South Branch



Monthly Library Report Page 9 of 11

### Program Attendance 2021 by Month



#### November and December 2021 Notable Programs

- 12 youth school visits/outreach in November/December (337)
- 9 Jugar y Aprender sessions in November/December (66)
- 2 Bingo para la familia sessions in November/December (112)
- 5 Outdoor Storytimes at Pocket Park in November/December (148)
- 4 Teen Exam Cram study lounge sessions in December (65)
- 11/9: Holiday Baking and Entertaining (59)
- 11/10: Mount Prospect Stories: Bits and Pieces of History (recording 196)
- 11/18: Cutting the Cord: Getting the Most out of Streaming Services (46)
- 11/22: The 1950 U.S. Federal Census (70)
- 12