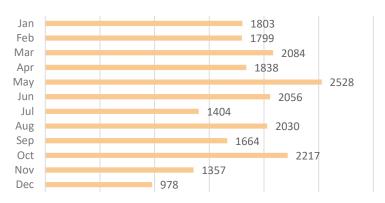

#### 9. Adjournment

Motion was made by Trustee Fulk and seconded by Trustee Bass to adjourn the Regular Board meeting at 8:04 p.m. Roll Call Vote: AYES: Bass, Duebner, Fulk, Gilligan, Groenwald, Haas, O'Sullivan. NAYS: None. ABSENT: None. ABSTAIN: None. Motion carried.