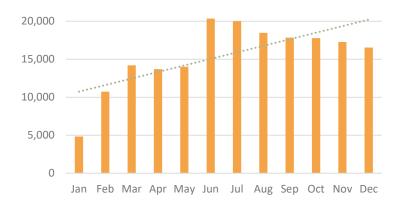

#### 9. Adjournment

Motion was made by Trustee Fulk and seconded by Trustee Bass to adjourn the Regular Board meeting at 8:04 p.m. Roll Call Vote: AYES: Bass, Duebner, Fulk, Gilligan, Groenwald, Haas, O'Sullivan. NAYS: None. ABSENT: None. ABSTAIN: None. Motion carried.