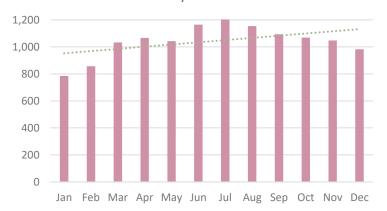

#### 9. Adjournment

Motion was made by Trustee Fulk and seconded by Trustee Bass to adjourn the Regular Board meeting at 8:04 p.m. Roll Call Vote: AYES: Bass, Duebner, Fulk, Gilligan, Groenwald, Haas, O'Sullivan. NAYS: None. ABSENT: None. ABSTAIN: None. Motion carried.