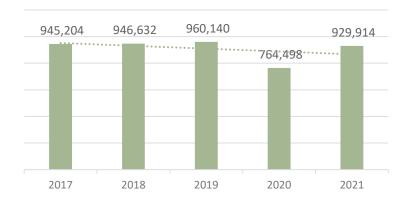

#### Percent of Full Year Budget Spent to date

- \* YTD expected to spend 91.7% of the annual budget
- \* Spending to date was actually closer to 85.5% of the annual budget
- \* Last year we had expended about 80.6% of the annual budget

#### **Levy Collection**

- \* To date 97.9% of the 2020 Levy has been collected
- \* Last year 97.8% of the 2019 Levy had been collected through November 2020

<sup>\*</sup>Historically, over the past six years, 97.8% to 98.9% (average of 98.3%) of the current year Levy has been collected YTD