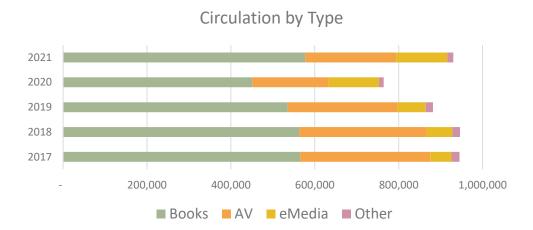

n Services desk. They were glad to see baskets back and were excited to participate."
  - c. "There was truly little burden our staff, other than collecting the envelopes, which was nice."
- 2) The End-of-Year Appeals Campaign was launched and will close on February 28. The Foundation Board produced content and compiled and mailed 286 pieces in total. MPPL staff assisted with printing, proofing, and updating addresses.
- 3) The Foundation is planning a Chocolate Raffle for March 4-18 and will sell tickets inside the library and online.

Monthly Library Report Page 6 of 11

#### 2021 Year End Statistics

#### **Overall Circulation YTD**



### Overall Circulation 2021 by Month



#### eMedia Circulation YTD



### eMedia Circulation 2021 by Month



Monthly Library Report Page 7 of 11

47



Circulation by Type - 2021







Monthly Library Report Page 8 of 11



### Door Count 2021 by Month - Main



#### Door Count 2021 by Month - South Branch



Monthly Library Report Page 9 of 11

### Program Attendance 2021 by Month



#### November and December 2021 Notable Programs

- 12 youth school visits/outreach in November/December (337)
- 9 Jugar y Aprender sessions in November/December (66)
- 2 Bingo para la familia sessions in November/December (112)
- 5 Outdoor Storytimes at Pocket Park in November/December (148)
- 4 Teen Exam Cram study lounge sessions in December (65)
- 11/9: Holiday Baking and Entertaining (59)
- 11/10: Mount Prospect Stories: Bits and Pieces of History (recording 196)
- 11/18: Cutting the Cord: Getting the Most out of Streaming Services (46)
- 11/22: The