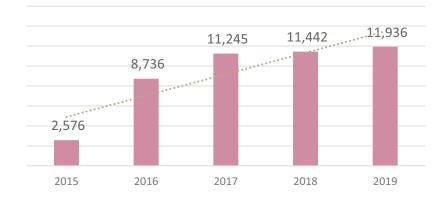

# Mount Prospect Public Library Foundation

The Foundation did not meet in December.

**Total Circulation 2019** 

eMedia Circulation YTD

Monthly Library Report

Page 4 of 7

**Program Attendance** 

Study Room Usage