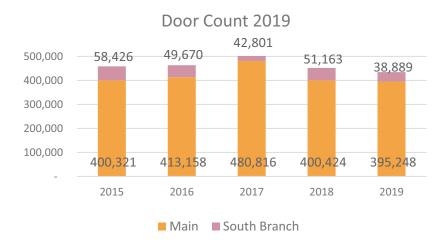

# Mount Prospect Public Library Foundation

The Foundation did not meet in December.

**Total Circulation 2019** 

eMedia Circulation YTD

Monthly Library Report

Page 4 of 7

**Program Attendance** 

Study Room Usage