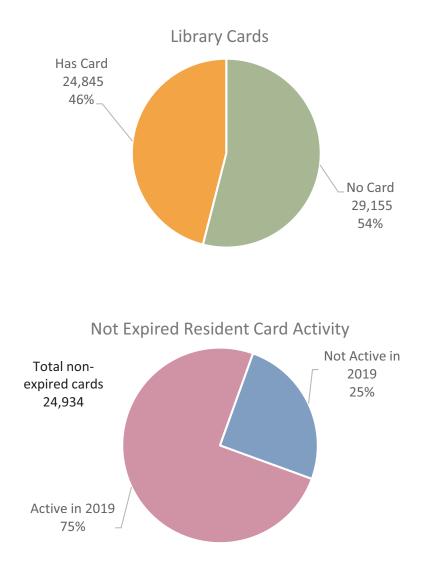

## Information Technology

• Patrons can now pay their Horizon fees and fines by credit card using the app. (Library staff will strive for excellence in services provided.)

# Friends of the Mount Prospect Public Library

The Friends Holiday gift sale brought in over \$2,400 - slightly below last year's total. They are planning for the Winter sale in January and revising the Passport process, a way for customers to shop and make purchases in all three sale rooms and only pay by credit card or check once.

# Mount Prospect Public Library Foundation

The Foundation did not meet in December.



**Total Circulation 2019** 

eMedia Circulation YTD





Monthly Library Report

Page 4 of 7



**Program Attendance** 









Study Room Usage

**Questions Answered** 



# Top Databases YTD







# Wireless Access- Unique Users YTD



Monthly Library Report

Page 7 of 7

### Mount Prospect Public Library Board of Library Trustees

### Committee of the Whole Meeting December 17, 2019 Minutes

### 1. <u>Call to Order</u>

Notice of the time of the meeting and agenda having been posted on the library bulletin board and one other public place, forty-eight hours prior to the meeting as required by law, the meeting was called to order at 6:14 p.m. by Sylvia Haas, President.

### 2. <u>Roll Call</u>

Present:Marie Bass, Michael Duebner, Sylvia Fulk, Terri Gens, Brian Gilligan, Sylvia HaasAbsent:Jackie HinaberStaff Present:Su Reynders, Executive DirectorVisitors:Stu Wilson, Library Strategies Consulting Group

### 3. <u>Audience to Visitors</u>

No visitors were present.

### 4. <u>Board