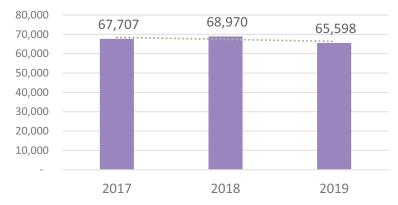

# Mount Prospect Public Library Foundation

The Foundation did not meet in December.

**Total Circulation 2019** 

eMedia Circulation YTD

Monthly Library Report

Page 4 of 7

**Program Attendance** 

Study Room Usage