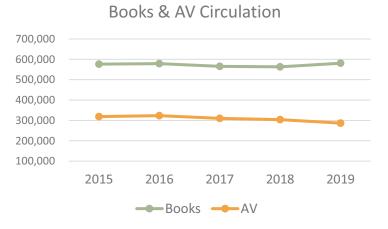

# Mount Prospect Public Library Foundation

The Foundation did not meet in December.

**Total Circulation 2019** 

eMedia Circulation YTD

Monthly Library Report

Page 4 of 7

**Program Attendance** 

Study Room Usage