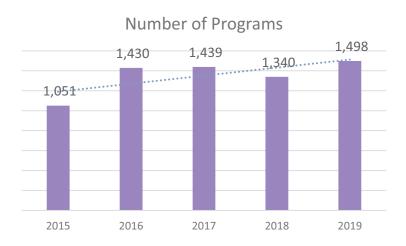

# Mount Prospect Public Library Foundation

The Foundation did not meet in December.

**Total Circulation 2019** 

eMedia Circulation YTD

Monthly Library Report

Page 4 of 7

**Program Attendance** 

Study Room Usage