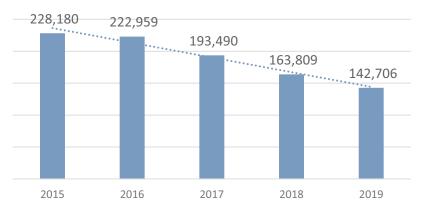

# Mount Prospect Public Library Foundation

The Foundation did not meet in December.

**Total Circulation 2019** 

eMedia Circulation YTD

Monthly Library Report

Page 4 of 7

**Program Attendance** 

Study Room Usage