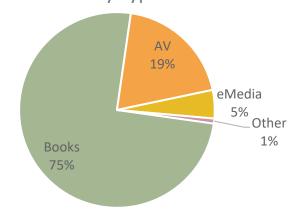

some staff desktop computers with laptops and docking stations to make moving to different work areas of the library or off-site easier.

### Friends of the Mount Prospect Public Library

- 1) The Friends have postponed the March book sale to late spring (April or May).
- 2) The Board decided to temporarily suspend donation collection as of February 14 due to storage space restrictions. The library will help promote messaging through social media and e-news.

### Mount Prospect Public Library Foundation

- 1) The End-of-Year Appeals campaign will close February 28.
- 2) The Foundation Board is reaching out to individuals who requested information about volunteering from the January/February issue of *Preview*.

### Statistics





### eMedia Circulation YTD



Circulation by Type - 2022



January 2022 Top Databases



Lockers - Pickup Time



January Number of Programs: 47 January Attendance: 1,180

### Program Highlights – January 2022

- 10 Storytimes (193 attendees)
- Brick by Brick: Tracing Your Home's History (61 attendees)
- Growing Greens Indoors (93 January recording views)
- 8 School Book Talks (341 attendees)
- Cutting the Cord: Getting the Most out of Streaming Services (52 attendees)
- Celebrate Holi with Bollywood Groove (22 attendees)
- Wildlife Center of Virginia (42 attendees)
- Teen Craft: Snowman Luminary (10 attendees)

### Highlight: Life-Size Candy Land

Youth Services decided to do something special for our littlest patrons and created a magical life-size Candy Land in the library. This has been a huge hit with the community, and we wanted to share s