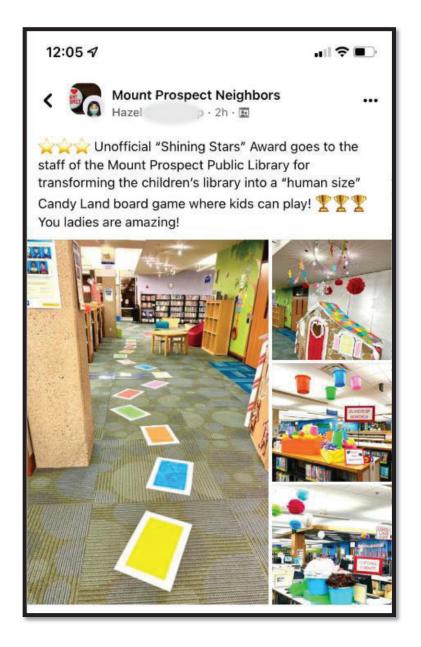

bases



Lockers - Pickup Time



January Number of Programs: 47 January Attendance: 1,180

### Program Highlights – January 2022

- 10 Storytimes (193 attendees)
- Brick by Brick: Tracing Your Home's History (61 attendees)
- Growing Greens Indoors (93 January recording views)
- 8 School Book Talks (341 attendees)
- Cutting the Cord: Getting the Most out of Streaming Services (52 attendees)
- Celebrate Holi with Bollywood Groove (22 attendees)
- Wildlife Center of Virginia (42 attendees)
- Teen Craft: Snowman Luminary (10 attendees)

### Highlight: Life-Size Candy Land

Youth Services decided to do something special for our littlest patrons and created a magical life-size Candy Land in the library. This has been a huge hit with the community, and we wanted to share some of the responses.















Monthly Library Report Page 8 of 8