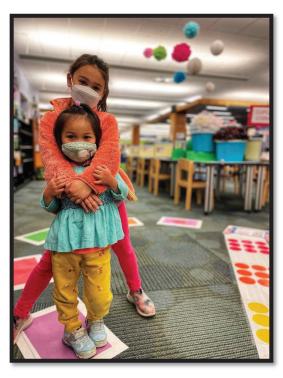

ses



Lockers - Pickup Time



January Number of Programs: 47 January Attendance: 1,180

### Program Highlights – January 2022

- 10 Storytimes (193 attendees)
- Brick by Brick: Tracing Your Home's History (61 attendees)
- Growing Greens Indoors (93 January recording views)
- 8 School Book Talks (341 attendees)
- Cutting the Cord: Getting the Most out of Streaming Services (52 attendees)
- Celebrate Holi with Bollywood Groove (22 attendees)
- Wildlife Center of Virginia (42 attendees)
- Teen Craft: Snowman Luminary (10 attendees)

### Highlight: Life-Size Candy Land

Youth Services decided to do something special for our littlest patrons and created a magical life-size Candy Land in the library. This has been a huge hit with the community, and we wanted to share some of the responses.















Monthly Library Report Page 8 of 8