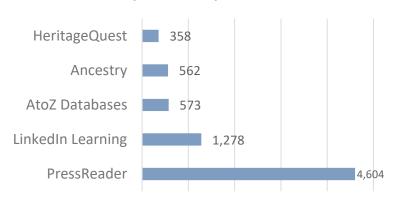

with laptops and docking stations to make moving to different work areas of the library or off-site easier.

### Friends of the Mount Prospect Public Library

- 1) The Friends have postponed the March book sale to late spring (April or May).
- 2) The Board decided to temporarily suspend donation collection as of February 14 due to storage space restrictions. The library will help promote messaging through social media and e-news.

### Mount Prospect Public Library Foundation

- 1) The End-of-Year Appeals campaign will close February 28.
- 2) The Foundation Board is reaching out to individuals who requested information about volunteering from the January/February issue of *Preview*.

### Statistics





### eMedia Circulation YTD



Circulation by Type - 2022



January 2022 Top Databases



Lockers - Pickup Time



January Number of Programs: 47 January Attendance: 1,180

### Program Highlights – January 2022

- 10 Storytimes (193 attendees)
- Brick by Brick: Tracing Your Home's History (61 attendees)
- Growing Greens Indoors (93 January recording views)
- 8 School Book Talks (341 attendees)
- Cutting the Cord: Getting the Most out of Streaming Services (52 attendees)
- Celebrate Holi with Bollywood Groove (22 attendees)
- Wildlife Center of Virginia (42 attendees)
- Teen Craft: Snowman Luminary (10 attendees)

### Highlight: Life-Size Candy Land

Youth Services decided to do something special for our littlest patrons and created a magical life-size Candy Land in the library. This has been a huge hit with the community, and we wanted to share some of the responses.