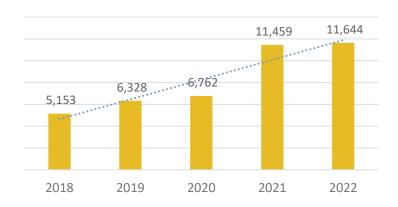

ls.
- 4) We've begun replacing some staff desktop computers with laptops and docking stations to make moving to different work areas of the library or off-site easier.

### Friends of the Mount Prospect Public Library

- 1) The Friends have postponed the March book sale to late spring (April or May).
- 2) The Board decided to temporarily suspend donation collection as of February 14 due to storage space restrictions. The library will help promote messaging through social media and e-news.

### Mount Prospect Public Library Foundation

- 1) The End-of-Year Appeals campaign will close February 28.
- 2) The Foundation Board is reaching out to individuals who requested information about volunteering from the January/February issue of *Preview*.

### Statistics





### eMedia Circulation YTD



Circulation by Type - 2022



January 2022 Top Databases



Lockers - Pickup Time



January Number of Programs: 47 January Attendance: 1,180

### Program Highlights – January 2022

- 10 Storytimes (193 attendees)
- Brick by Brick: Tracing Your Home's History (61 attendees)
- Growing Greens Indoors (93 January recording views)
- 8 School Book Talks (341 attendees)
- Cutting the Cord: Getting the Most out of Streaming Services (52 attendees)
- Celebrate Holi with Bollywood Groove (22 attendees)
- Wildlife Center of Virginia (42 attendees)
- Teen Craft: Snowman Luminary (10 attendees)

### Highlight: Life-Size Candy Land

Youth Services decided to do something special for our littlest patrons and created a magical life-size Candy Land in the library. This has been a huge hit with the commu