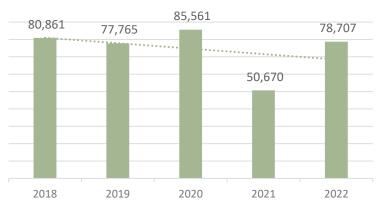

o use in our marketing materials.
- 4) We've begun replacing some staff desktop computers with laptops and docking stations to make moving to different work areas of the library or off-site easier.

### Friends of the Mount Prospect Public Library

- 1) The Friends have postponed the March book sale to late spring (April or May).
- 2) The Board decided to temporarily suspend donation collection as of February 14 due to storage space restrictions. The library will help promote messaging through social media and e-news.

### Mount Prospect Public Library Foundation

- 1) The End-of-Year Appeals campaign will close February 28.
- 2) The Foundation Board is reaching out to individuals who requested information about volunteering from the January/February issue of *Preview*.

### Statistics





### eMedia Circulation YTD



Circulation by Type - 2022



January 2022 Top Databases



Lockers - Pickup Time



January Number of Programs: 47 January Attendance: 1,180

### Program Highlights – January 2022

- 10 Storytimes (193 attendees)
- Brick by Brick: Tracing Your Home's History (61 attendees)
- Growing Greens Indoors (93 January recording views)
- 8 School Book Talks (341 attendees)
- Cutting the Cord: Getting the Most out of Streaming Services (52 attendees)
- Celebrate Holi with Bollywood Groove (22 attendees)
- Wildlife Center of Virginia (42 attendees)
- Teen Craft: Snowman Luminary (10 attendees)

### Highlight: Life-Size Candy Land

Youth Services decided to do something special for our littlest patrons and created a magical life-size Candy Land in the library. This has