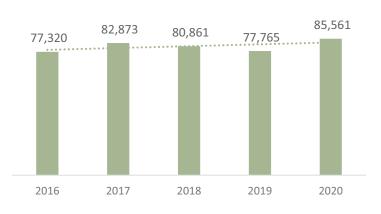

Winter Book Sale, despite the Friday night snow. The sale brought in over \$9,500 – a 12% increase over the January 2019 sale. Eric Shaeffer, volunteer administrator of the Friends Facebook page, was voted on to the Board at the January meeting. Friends have stocked Polish language books on the second floor book trolley, per patron requests.

# Mount Prospect Public Library Foundation

Foundation board approved the 2020 budget request of \$12,300 for programming and special projects. Mini Golf planning committee continues to solicit sponsors for the upcoming fundraiser. Unbelievable Chocolate Raffle will run February 1-14. The raffle has been an annual event since its inception in September of 2007. Donations continue to come in from the end-of-year appeal letter campaign.

# Statistics



Total Circulation YTD

# eMedia Circulation YTD









Number of Programs















Monthly Library Report

Page 6 of 6



#### Mount Prospect Public Library Board of Trustees

#### **RESOLUTION 2020/1**

#### RESOLUTION OF APPRECIATION FOR THE MOUNT PROSPECT PUBLIC LIBRARY FOUNDATION

**WHEREAS,** the Foundation for the Mount Prospect Public Library established an endowment in 1997 to support Library programs and activities;

**WHEREAS**, the Foundation raises funds through various fundraising efforts including annual appeals campaigns, Mini Golf, restaurant days, and basket raffles to grow the endowment as well as support specific projects and activities;

WHEREAS, grants and special donations are received by the Foundation to provide funds for services and one-time projects or