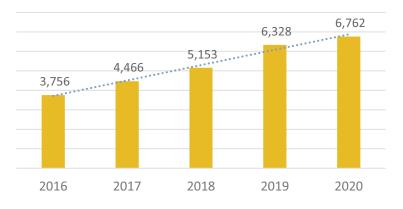

# eMedia Circulation YTD

Number of Programs

Monthly Library Report

Page 6 of 6