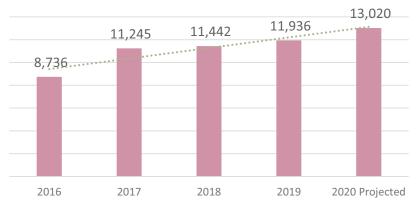

# eMedia Circulation YTD

Number of Programs

Monthly Library Report

Page 6 of 6