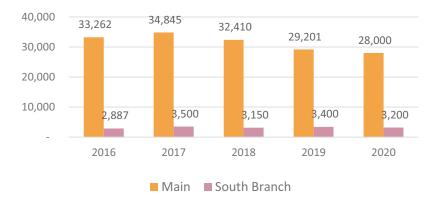

ale brought in over \$9,500 – a 12% increase over the January 2019 sale. Eric Shaeffer, volunteer administrator of the Friends Facebook page, was voted on to the Board at the January meeting. Friends have stocked Polish language books on the second floor book trolley, per patron requests.

# Mount Prospect Public Library Foundation

Foundation board approved the 2020 budget request of \$12,300 for programming and special projects. Mini Golf planning committee continues to solicit sponsors for the upcoming fundraiser. Unbelievable Chocolate Raffle will run February 1-14. The raffle has been an annual event since its inception in September of 2007. Donations continue to come in from the end-of-year appeal letter campaign.

# Statistics



Total Circulation YTD

# eMedia Circulation YTD









Number of Programs















Monthly Library Report

Page 6 of 6



#### Mount Prospect Public Library Board of Trustees

#### **RESOLUTION 2020/1**

#### RESOLUTION OF APPRECIATION FOR THE MOUNT PROSPECT PUBLIC LIBRARY FOUNDATION

**WHEREAS,** the Foundation for the Mount Prospect Public Library established an endowment in 1997 to support Library programs and activities;

**WHEREAS**, the Foundation raises funds through various fundraising efforts including annual appeals campaigns, Mini Golf, restaurant days, and basket raffles to grow the endowment as well as support specific projects and activities;

WHEREAS, grants and special donations are received by the Foundation to provide funds for services and one-time projects or equipment purchases such as \$7,000 from Bosch for Tuto