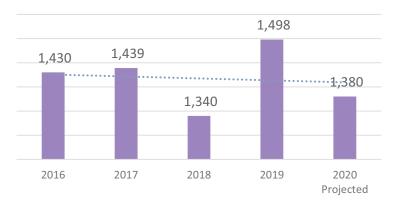

500 – a 12% increase over the January 2019 sale. Eric Shaeffer, volunteer administrator of the Friends Facebook page, was voted on to the Board at the January meeting. Friends have stocked Polish language books on the second floor book trolley, per patron requests.

# Mount Prospect Public Library Foundation

Foundation board approved the 2020 budget request of \$12,300 for programming and special projects. Mini Golf planning committee continues to solicit sponsors for the upcoming fundraiser. Unbelievable Chocolate Raffle will run February 1-14. The raffle has been an annual event since its inception in September of 2007. Donations continue to come in from the end-of-year appeal letter campaign.

# Statistics



Total Circulation YTD

# eMedia Circulation YTD









Number of Programs















Monthly Library Report

Page 6 of 6



#### Mount Prospect Public Library Board of Trustees

#### **RESOLUTION 2020/1**

#### RESOLUTION OF APPRECIATION FOR THE MOUNT PROSPECT PUBLIC LIBRARY FOUNDATION

**WHEREAS,** the Foundation for the Mount Prospect Public Library established an endowment in 1997 to support Library programs and activities;

**WHEREAS**, the Foundation raises funds through various fundraising efforts including annual appeals campaigns, Mini Golf, restaurant days, and basket raffles to grow the endowment as well as support specific projects and activities;

WHEREAS, grants and special donations are received by the Foundation to provide funds for services and one-time projects or equipment purchases such as \$7,000 from Bosch for Tutor.com;

**WHEREAS,** in