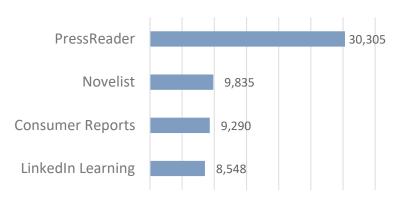

### b. June 2022 Library Activity Report

Director Reynders reported that the June circulation statistics were the highest recorded in the past seven years. Su stated that implementation of the Strategic Plan will begin and will provide a monthly progress report to the Board.