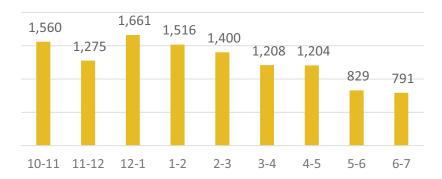

6. **Library Services Report.** You will notice that we have gone back to our more robust monthly reporting model, including statistics. The statistics show what we all have been experiencing; there was a dramatic drop in usage when we were closed during the pandemic. I anticipate that we will continue to see lower usage throughout the rest of the year (unless the pandemic ends and everything goes back to normal).

We continue to operate on a reduced schedule and with capacity and time limits for patrons. We plan to continue this model until the state moves either backward or forward with restrictions. It feels like we are in a holding pattern right now; we're able to manage and maintain the library and services, but know that we are not yet in a place where we can talk about going back to our pre-pandemic schedule and services.