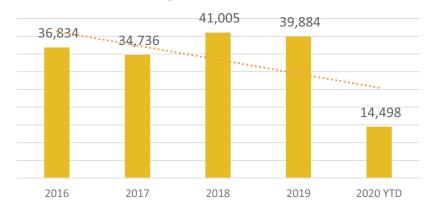

6. **Library Services Report.** You will notice that we have gone back to our more robust monthly reporting model, including statistics. The statistics show what we all have been experiencing; there was a dramatic drop in usage when we were closed during the pandemic. I anticipate that we will continue to see lower usage throughout the rest of the year (unless the pandemic ends and everything goes back to normal).

We continue to operate on a reduced schedule and with capacity and time limits for patrons. We plan to continue this model until the state moves either backward or forward with restrictions. It feels like we are in a holding pattern right now; we're able to manage and maintain the library and services, but know that we are not yet in a place where we can talk about going back to our pre-pandemic schedule and services.