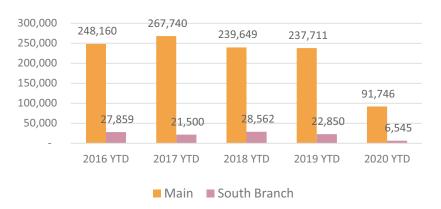

6. **Library Services Report.** You will notice that we have gone back to our more robust monthly reporting model, including statistics. The statistics show what we all have been experiencing; there was a dramatic drop in usage when we were closed during the pandemic. I anticipate that we will continue to see lower usage throughout the rest of the year (unless the pandemic ends and everything goes back to normal).

We continue to operate on a reduced schedule and with capacity and time limits for patrons. We plan to continue this model until the state moves either backward or forward with restrictions. It feels like we are in a holding pattern right now; we're able to manage and maintain the library and services, but know that we are not yet in a place where we can talk about going back to our pre-pandemic schedule and services.