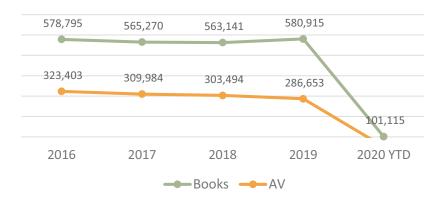

6. **Library Services Report.** You will notice that we have gone back to our more robust monthly reporting model, including statistics. The statistics show what we all have been experiencing; there was a dramatic drop in usage when we were closed during the pandemic. I anticipate that we will continue to see lower usage throughout the rest of the year (unless the pandemic ends and everything goes back to normal).

We continue to operate on a reduced schedule and with capacity and time limits for patrons. We plan to continue this model until the state moves either backward or forward with restrictions. It feels like we are in a holding pattern right now; we're able to manage and maintain the library and services, but know that we are not yet in a place where we can talk about going back to our pre-pandemic schedule and services.