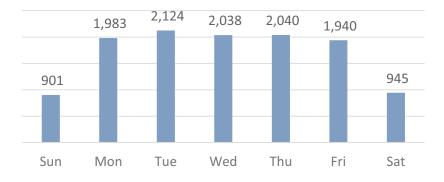

6. **Library Services Report.** You will notice that we have gone back to our more robust monthly reporting model, including statistics. The statistics show what we all have been experiencing; there was a dramatic drop in usage when we were closed during the pandemic. I anticipate that we will continue to see lower usage throughout the rest of the year (unless the pandemic ends and everything goes back to normal).

We continue to operate on a reduced schedule and with capacity and time limits for patrons. We plan to continue this model until the state moves either backward or forward with restrictions. It feels like we are in a holding pattern right now; we're able to manage and maintain the library and services, but know that we are not yet in a place where we can talk about going back to our pre-pandemic schedule and services.