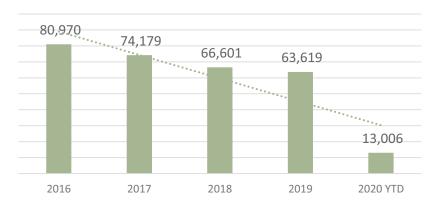

6. **Library Services Report.** You will notice that we have gone back to our more robust monthly reporting model, including statistics. The statistics show what we all have been experiencing; there was a dramatic drop in usage when we were closed during the pandemic. I anticipate that we will continue to see lower usage throughout the rest of the year (unless the pandemic ends and everything goes back to normal).

We continue to operate on a reduced schedule and with capacity and time limits for patrons. We plan to continue this model until the state moves either backward or forward with restrictions. It feels like we are in a holding pattern right now; we're able to manage and maintain the library and services, but know that we are not yet in a place where we can talk about going back to our pre-pandemic schedule and services.