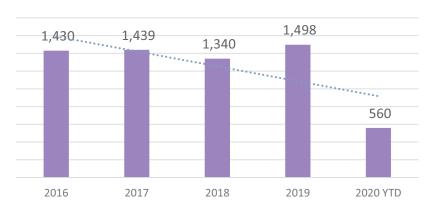

6. **Library Services Report.** You will notice that we have gone back to our more robust monthly reporting model, including statistics. The statistics show what we all have been experiencing; there was a dramatic drop in usage when we were closed during the pandemic. I anticipate that we will continue to see lower usage throughout the rest of the year (unless the pandemic ends and everything goes back to normal).

We continue to operate on a reduced schedule and with capacity and time limits for patrons. We plan to continue this model until the state moves either backward or forward with restrictions. It feels like we are in a holding pattern right now; we're able to manage and maintain the library and services, but know that we are not yet in a place where we can talk about going back to our pre-pandemic schedule and services.