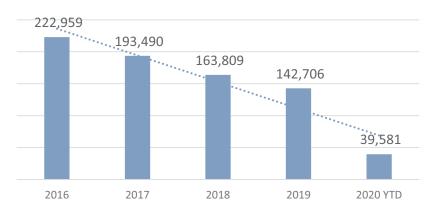

6. **Library Services Report.** You will notice that we have gone back to our more robust monthly reporting model, including statistics. The statistics show what we all have been experiencing; there was a dramatic drop in usage when we were closed during the pandemic. I anticipate that we will continue to see lower usage throughout the rest of the year (unless the pandemic ends and everything goes back to normal).

We continue to operate on a reduced schedule and with capacity and time limits for patrons. We plan to continue this model until the state moves either backward or forward with restrictions. It feels like we are in a holding pattern right now; we're able to manage and maintain the library and services, but know that we are not yet in a place where we can talk about going back to our pre-pandemic schedule and services.