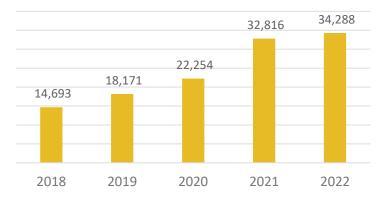

#### 9. February 2022 Library Activity Report

Trustees reviewed the February 2022 Library Activity Report. Trustee O'Sullivan commented on the social media increase by over 200% in February.