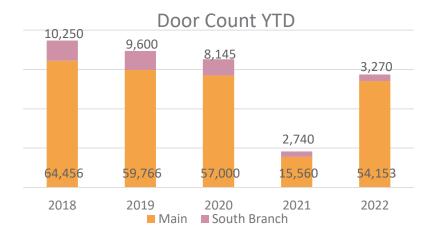

#### 9. February 2022 Library Activity Report

Trustees reviewed the February 2022 Library Activity Report. Trustee O'Sullivan commented on the social media increase by over 200% in February.