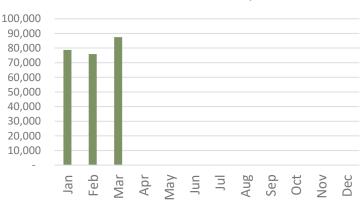

2) We upgraded our "MyPC" reservation system, which support lending laptops to patrons for in-house use.

## Friends of the Mount Prospect Public Library

1) The Friends next book sale is scheduled for May 14 and 15, and it will take place in Meeting Room A, the lower-level Friends space, and in the parking garage.

## Mount Prospect Public Library Foundation

- 1) Spring Chocolate Raffle: Foundation presented four baskets and sold tickets inside the library and online through RallyUp, March 4-20. The summary will be provided at the next board meeting.
- 2) The PayPal donations received from appeals mailing were processed.
- 3) Worked with Fundraising Committee to develop Library Giving Day email campaign. Emails will be sent on April 1 and April 6.





Overall Circulation 2022 by Month



# eMedia Circulation YTD



eMedia Circulation 2022 by Month



Monthly Library Report

Page 6 of 10



Door Count 2022 by Month - Main











# Wireless Unique Users











## Notable March 2022 Programs

- 30 in-person storytimes, 626 attendees
- 3 virtual storytimes, 97 attendees
- 7 in-person Teen Escape Rooms, 29 attendees
- In-person teen volunteering, 8 attendees South Branch, 11 attendees Main
- South Branch virtual bingo, 44 attendees
- 5 in-person jugar y aprender, 45 attendees
- Understanding Small Business Financial Reporting, virtual, 44 attendees
- Happy Inventions: The History of Picture Postcards, recording, 42 views



## Number of Programs 2022 by Month

# Spotlight on Community Outreach – March 2022

| Date      | Event Type               | Event Title