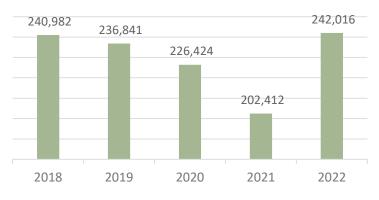

nd provide assistance when needed.
- 2) We upgraded our "MyPC" reservation system, which support lending laptops to patrons for in-house use.

## Friends of the Mount Prospect Public Library

1) The Friends next book sale is scheduled for May 14 and 15, and it will take place in Meeting Room A, the lower-level Friends space, and in the parking garage.

## Mount Prospect Public Library Foundation

- 1) Spring Chocolate Raffle: Foundation presented four baskets and sold tickets inside the library and online through RallyUp, March 4-20. The summary will be provided at the next board meeting.
- 2) The PayPal donations received from appeals mailing were processed.
- 3) Worked with Fundraising Committee to develop Library Giving Day email campaign. Emails will be sent on April 1 and April 6.





Overall Circulation 2022 by Month



# eMedia Circulation YTD



eMedia Circulation 2022 by Month



Monthly Library Report

Page 6 of 10



Door Count 2022 by Month - Main











# Wireless Unique Users











## Notable March 2022 Programs

- 30 in-person storytimes, 626 attendees
- 3 virtual storytimes, 97 attendees
- 7 in-person Teen Escape Rooms, 29 attendees
- In-person teen volunteering, 8 attendees South Branch, 11 attendees Main
- South Branch virtual bingo, 44 attendees
- 5 in-person jugar y aprender, 45 attendees
- Understanding Small Business Financial Reporting, virtual, 44 attendees
- Happy Inventions: The History of Picture Postcards, recording, 42 views



## Number of Programs 2022 by Month

# Spotlight on Community Outreach – March 2022

| Date      | Event Type