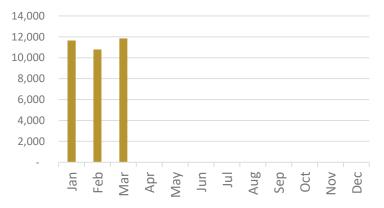

#### 9. February 2022 Library Activity Report

Trustees reviewed the February 2022 Library Activity Report. Trustee O'Sullivan commented on the social media increase by over 200% in February.