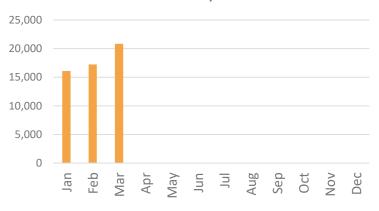

#### 9. February 2022 Library Activity Report

Trustees reviewed the February 2022 Library Activity Report. Trustee O'Sullivan commented on the social media increase by over 200% in February.