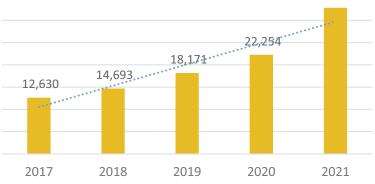

### Percent of Full Year Budget Spent to date

- \* YTD expected to spend 26.1% of the annual budget
- \* Spending to date was actually closer to 24.4% of the annual budget
- \* Last year we had expended about 23.7% of the annual budget